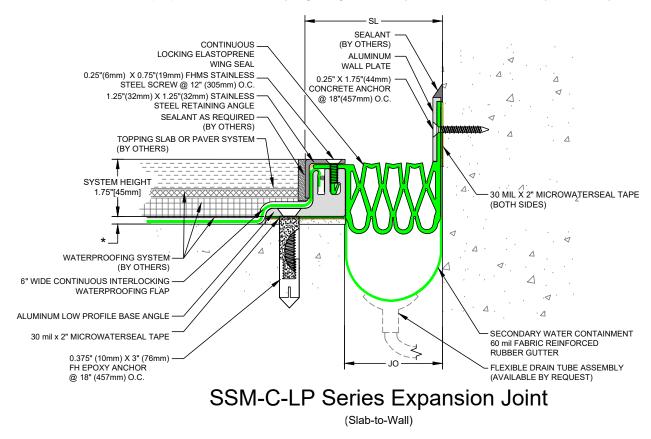

RUBBER SEAL PROFILES

250 SEAL

350 SEAL

| Model<br>Number | Nominal<br>(JO₀) |     | Nominal<br>(SL∾) |     | Thermal Movement (JO <sub>T</sub> )<br>Minimum Maximum |    |      | Seismic Movement (JOs)<br>Minimum Maximum |      |    | Total (JO∆)<br>Movement |     |      |     |
|-----------------|------------------|-----|------------------|-----|--------------------------------------------------------|----|------|-------------------------------------------|------|----|-------------------------|-----|------|-----|
| SSM-C-250LP     | 1.50             | 38  | 3.00             | 76  | 0.75                                                   | 19 | 2.50 | 64                                        | 0.75 | 19 | 3.25                    | 83  | 2.50 | 64  |
| SSM-C-350LP     | 2.25             | 57  | 3.50             | 89  | 1.00                                                   | 25 | 3.50 | 89                                        | 1.00 | 25 | 4.25                    | 108 | 3.25 | 83  |
| SSM-C-450LP     | 3.00             | 76  | 4.25             | 108 | 1.50                                                   | 38 | 4.50 | 114                                       | 1.50 | 38 | 5.50                    | 140 | 4.00 | 102 |
| SSM-C-550LP     | 4.00             | 102 | 5.25             | 133 | 1.50                                                   | 38 | 5.50 | 140                                       | 1.50 | 38 | 6.50                    | 165 | 5.00 | 127 |

Dimension shown in inches (bold) and millimeters. JO = Joint Opening. SL = Sight Line. Color Options for rubber seals are Black or Special Order Gray.

★ NOTE: LEVELING BED (BY OTHERS) ADJUSTED IN FIELD AS NECESSARY TO ACHIEVE PROPER ELEVATION

## Split Slab Membrane Expansion joint SSM-C-LP Series / Low Profile

| Drawn by:    | Scale:                    | Drawing Number: |
|--------------|---------------------------|-----------------|
| DMW          | NTS                       | 5               |
| Sheet 1 of 1 | Issue Date:<br>02-01-2019 | 41200-04        |