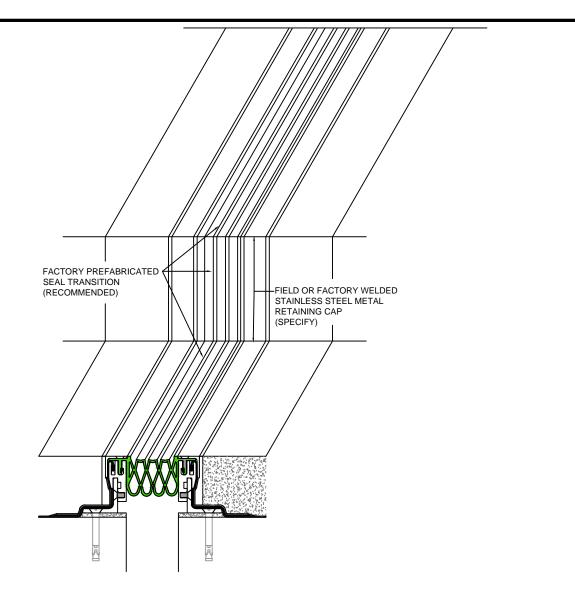

## SSM Curb Expansion Joint

(Curb Transition)

50 MM WAY

PENDERGRASS, GA. 30567 PHONE: 706-824-7500

866-506-6929 FAX: 706-824-7501

www.mm-usa.com

For Spec-Data, Installation Guides, or movement requirements, contact MMSC

## Split Slab Membrane System Expansion Joint SSM Curb Transition

| Drawn by: | Scale:<br>NTS             |
|-----------|---------------------------|
| DIVIVV    | Issue Date:<br>11-16-2012 |

Drawing Number: