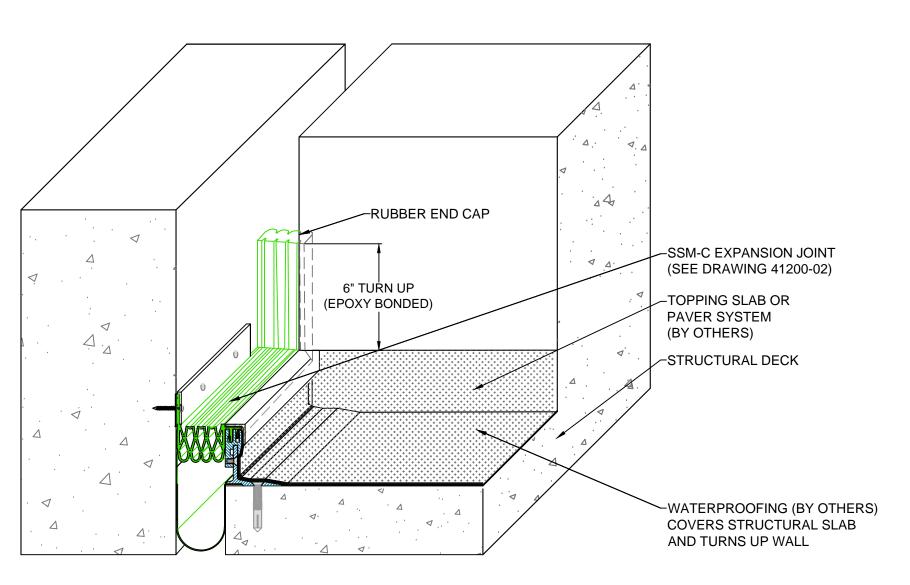

## Split Slab Membrane System Expansion Joint SSM-C Turn Up Transition

| Drawn by:   | Scale:                    |
|-------------|---------------------------|
| DMW         | NTS                       |
| SHT. 1 OF 1 | Issue Date:<br>11-16-2012 |