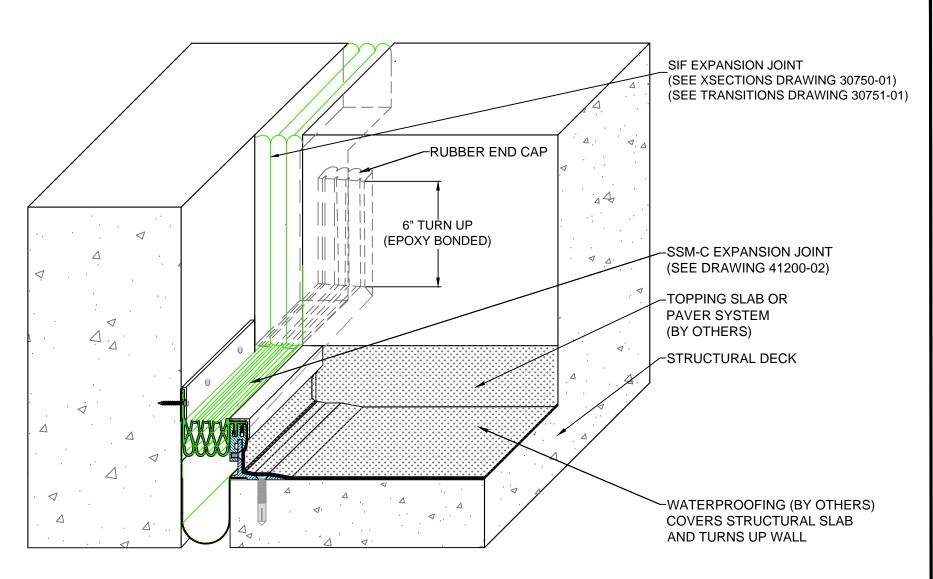

## SSM-C-to-SIF Counterflash Expansion Joint

(Counterflash Transition)

50 MM WAY PENDERGRASS, GA. 30567 PHONE: 706-824-7500

866-506-6929 FAX: 706-824-7501

www.mm-usa.com

For Spec-Data, Installation Guides, or movement requirements, contact MMSC

## Split Slab Membrane System Expansion Joint SSM-C-to-SIF Counterflash Transition

| Drawn by:   | Scale:<br>NTS             |
|-------------|---------------------------|
| SHT. 1 OF 1 | Issue Date:<br>11-16-2012 |