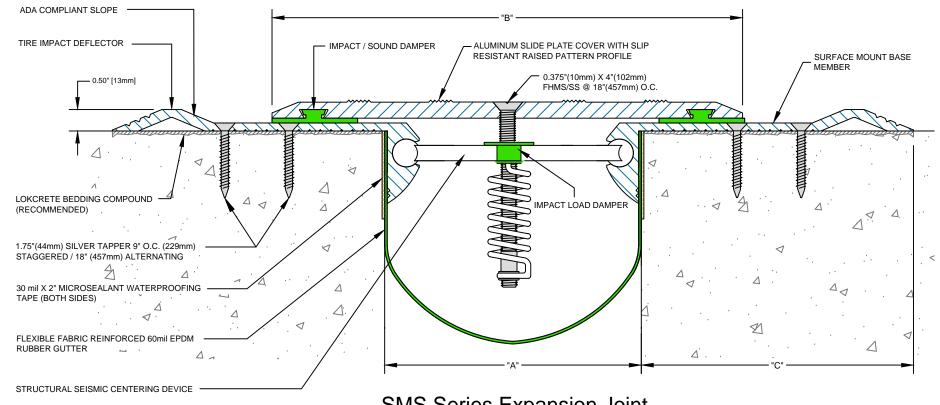

| Model    | Tot      | tal | Joint Opening "A" |    |              |     |         |     |              |     | Slide Plate |     | Base Member |     |
|----------|----------|-----|-------------------|----|--------------|-----|---------|-----|--------------|-----|-------------|-----|-------------|-----|
| Number   | Movement |     | Seismic Min.      |    | Thermal Min. |     | Nominal |     | Seismic Max. |     | "B"         |     | "C"         |     |
| SMS-400  | 3.5      | 89  | 2.5               | 64 | 2.5          | 64  | 4.0     | 102 | 6.0          | 152 | 8.0         | 203 | 6.375       | 162 |
| SMS-600  | 6.5      | 165 | 2.5               | 64 | 3.0          | 76  | 6.0     | 152 | 9.0          | 229 | 11.0        | 279 | 6.375       | 162 |
| SMS-800  | 9.5      | 241 | 2.5               | 64 | 4.0          | 102 | 8.0     | 203 | 12.0         | 305 | 14.0        | 356 | 8.375       | 213 |
| SMS-1000 | 12.5     | 318 | 2.5               | 64 | 5.0          | 127 | 10.0    | 254 | 15.0         | 381 | 17.0        | 432 | 8.375       | 213 |
| SMS-1200 | 15.5     | 395 | 2.5               | 64 | 6.0          | 152 | 12.0    | 305 | 18.0         | 457 | 20.0        | 508 | 8.375       | 213 |

Dimension shown in inches (bold) and millimeters. Contact MM Systems for other size systems.

SMS Series Expansion Joint

(Slab-to-Slab)

50 MM WAY

PENDERGRASS, GA. 30567 PHONE: 706-824-7500

866-506-6929 FAX: 706-824-7501

## **Surface Mount Seismic Cover Expansion Joint SMS Series**

| Drawn by:   | Scale:                    |  |  |  |  |
|-------------|---------------------------|--|--|--|--|
| NDG         | NTS                       |  |  |  |  |
| SHT. 1 OF 1 | Issue Date:<br>09-10-2013 |  |  |  |  |

Drawing Number:

31100-01