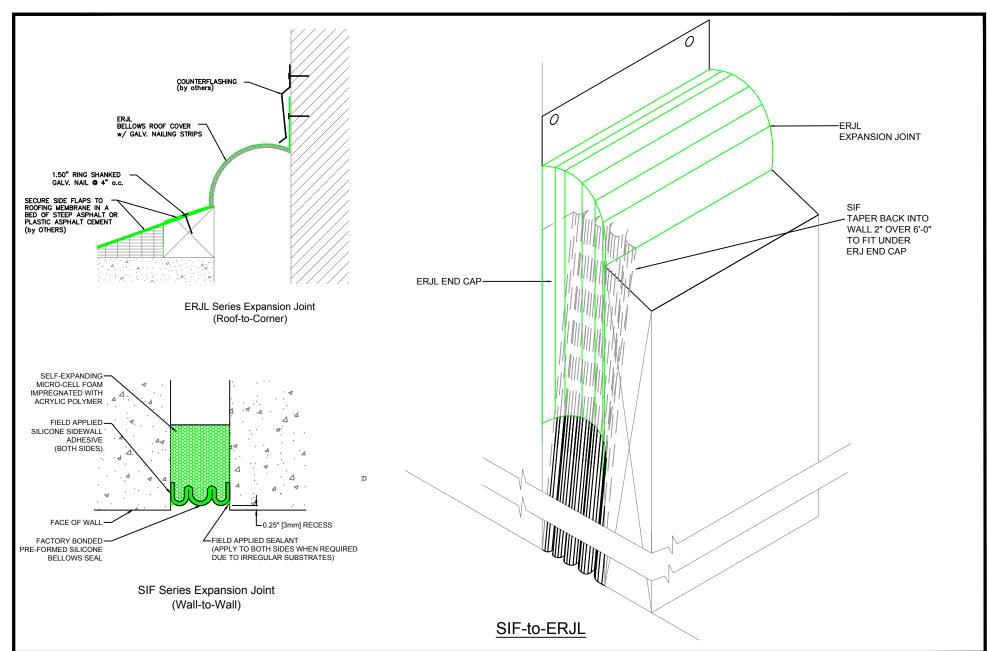

## Silicone Impregnated Foam Expansion Joint SIF-to-ERJL Transition

| Drawn by:   | Scale:                    |
|-------------|---------------------------|
| DMW         | NTS                       |
| SHT. 1 OF 1 | Issue Date:<br>04-07-2016 |