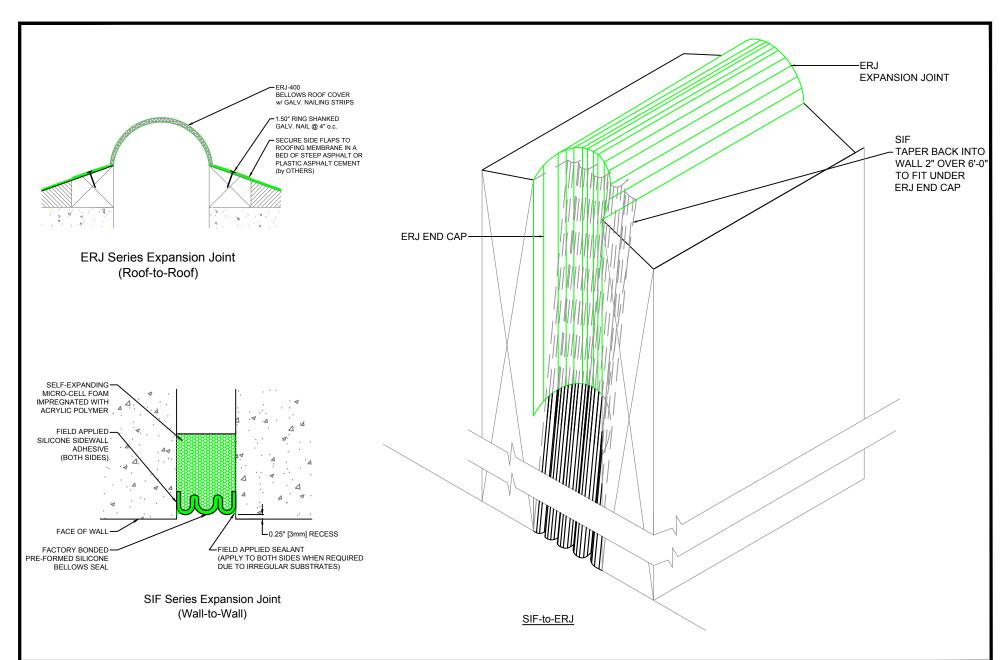

## Silicone Impregnated Foam Expansion Joint SIF-to-ERJ Transition

| Drawn by:   | Scale:                    |
|-------------|---------------------------|
| DMW         | NTS                       |
| SHT. 1 OF 1 | Issue Date:<br>04-07-2016 |