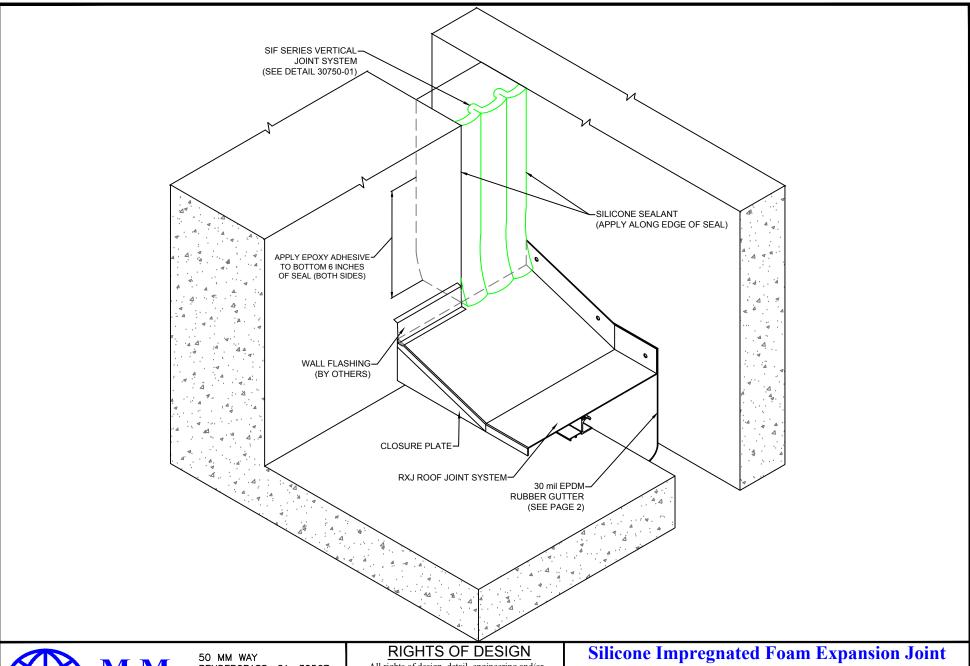

## SIF-to-RXJ Roof Corner Transition

| Drawn by: | Scale:                    |
|-----------|---------------------------|
| DMW       | NTS                       |
|           | Issue Date:<br>04-07-2016 |

Drawing Number:

30751-05

706-824-7500 PHONE 800-241-3460 TOLL FREE 706-824-7501 FAX

www.mm-usa.com

For Spec-Data, Install Guides and other data visit www.mm-usa.com.

invention contained herein are the property of MM Systems Corporation and hereby reserved and are not to be reproduced or provided to any other party. MM Systems Corporation reserves the right to amend or withdraw any information contained herein without notice and will not be liable for any inaccuracy or ambiguity of said information.