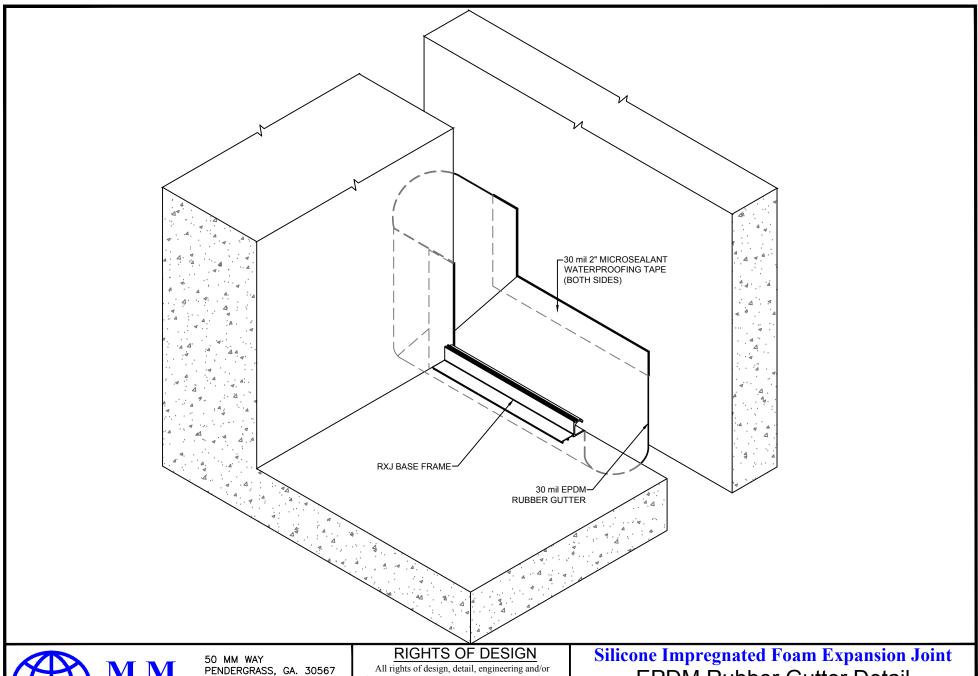

## **EPDM Rubber Gutter Detail**

| Drawn by:   | Scale:                    |
|-------------|---------------------------|
| DMW         | NTS                       |
| SHT. 2 OF 2 | Issue Date:<br>04-07-2016 |

Drawing Number:

30751-05