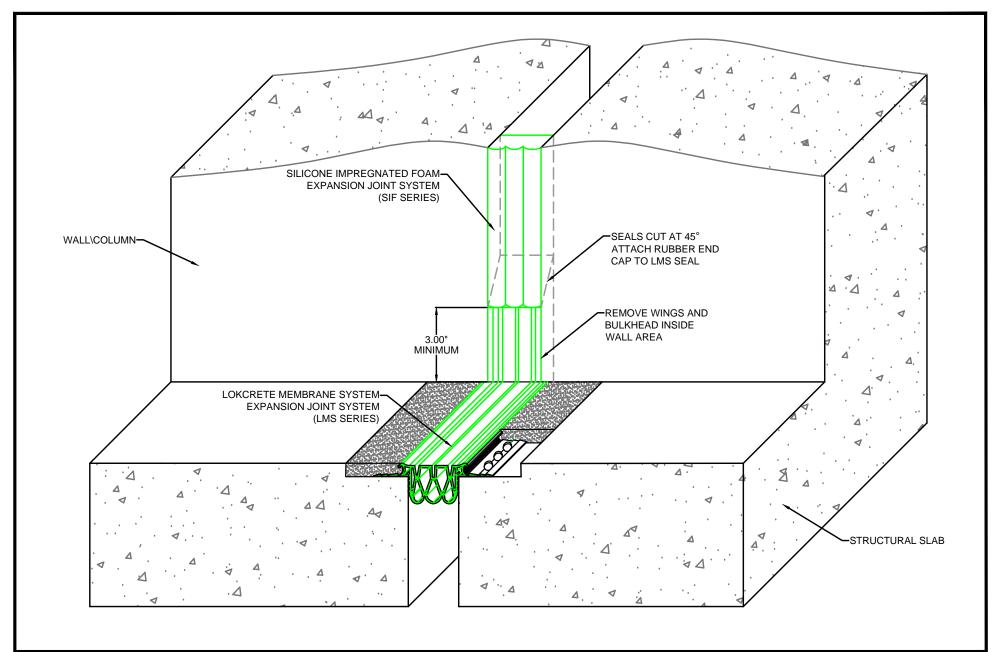

## **Silicone Impregnated Foam Expansion Joint** SIF-to-LMS Bevel Wall Splice Transition

| <u> </u>    |                           | <u> </u>        |
|-------------|---------------------------|-----------------|
| Drawn by:   | Scale:                    | Drawing Number: |
| DMW         | NTS                       | ·               |
| SHT. 1 OF 1 | Issue Date:<br>01-24-2017 | 30751           |