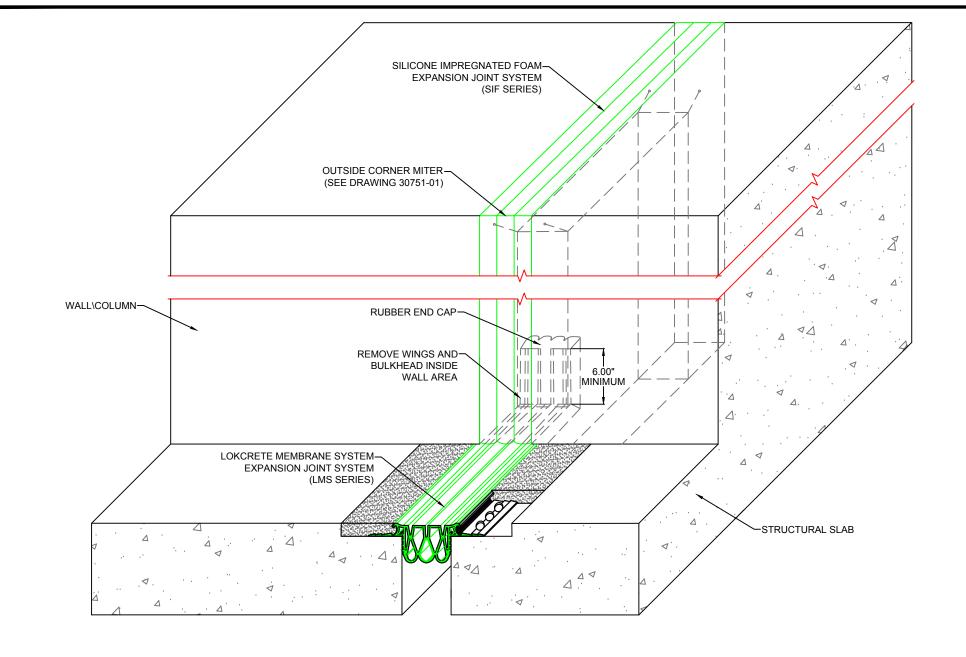

## Silicone Impregnated Foam Expansion Joint SIF-to-LMS Counterflash Transition

| Drawn by:<br>DMW | Scale:<br>NTS             |  |
|------------------|---------------------------|--|
| SHT. 1 OF 1      | Issue Date:<br>04-07-2016 |  |