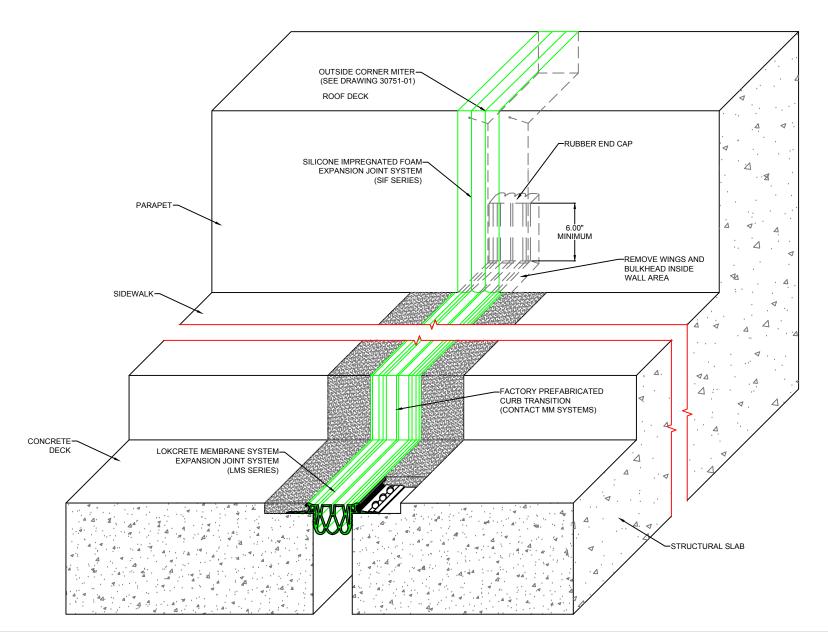

## Silicone Impregnated Foam Expansion Joint LMS Sidewalk to SIF Parapet Transition

| Drawn by:   | Scale:                    |
|-------------|---------------------------|
| DMW         | NTS                       |
| SHT. 1 OF 1 | Issue Date:<br>04-07-2016 |