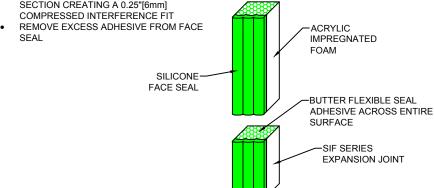

## NOTE:

- INSURE BOTH ENDS ARE CUT SQUARE
- FIELD APPLY FLEXIBLE SEAL ADHESIVE ACROSS ENTIRE BUTT END SURFACE
- PUSH NEXT SECTION OF SIF INTO PREVIOUS SECTION CREATING A 0.25"[6mm]

VERTICAL BUTT-SPLICE