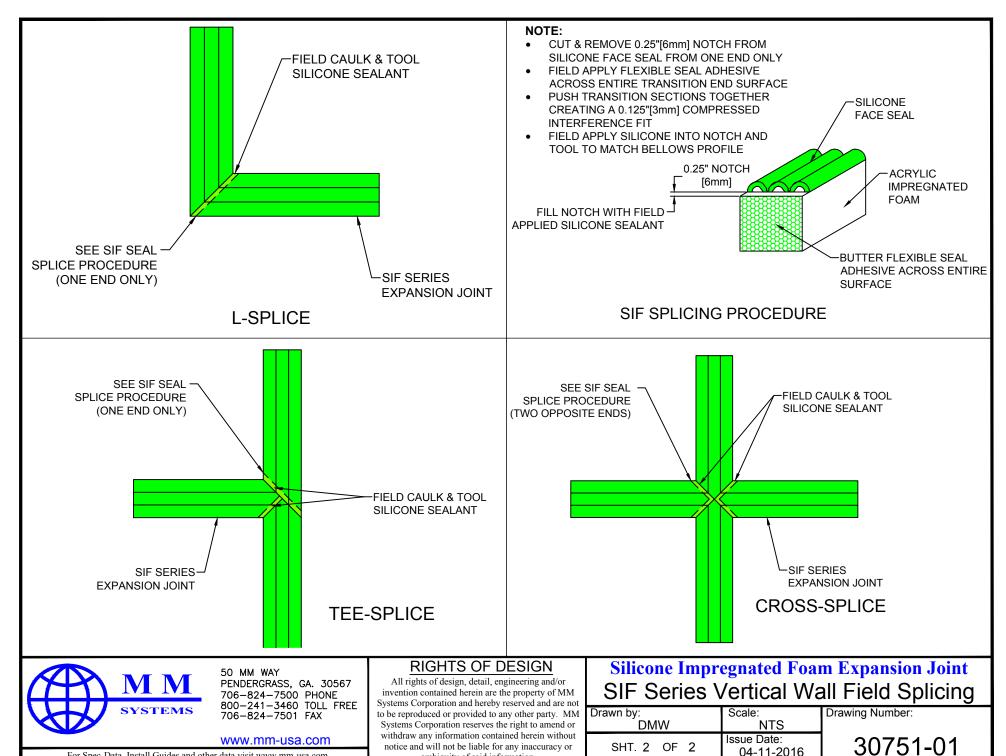

## RIGHTS OF DESIGN

All rights of design, detail, engineering and/or invention contained herein are the property of MM Systems Corporation and hereby reserved and are not to be reproduced or provided to any other party. MM Systems Corporation reserves the right to amend or withdraw any information contained herein without notice and will not be liable for any inaccuracy or ambiguity of said information.

## **Silicone Impregnated Foam Expansion Joint** SIF Series Vertical Wall Field Splicing

| Drawn by:   | Scale:                    |
|-------------|---------------------------|
| DMW         | NTS                       |
| SHT. 1 OF 2 | Issue Date:<br>04-11-2016 |

Drawing Number:

30751-01

ambiguity of said information.

For Spec-Data, Install Guides and other data visit www.mm-usa.com