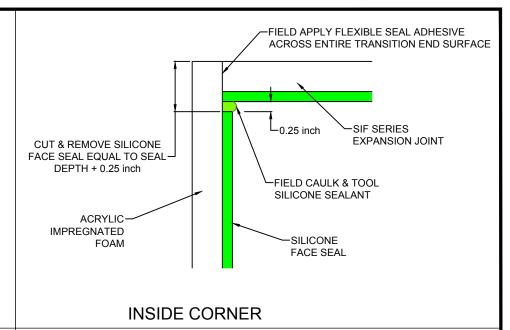

## NOTE:

- INSURE BOTH ENDS ARE CUT SQUARE
- FIELD APPLY FLEXIBLE SEAL ADHESIVE ACROSS ENTIRE BUTT END SURFACE
- PUSH NEXT SECTION OF SIF INTO PREVIOUS SECTION CREATING A 0.25"[6mm]

VERTICAL BUTT-SPLICE