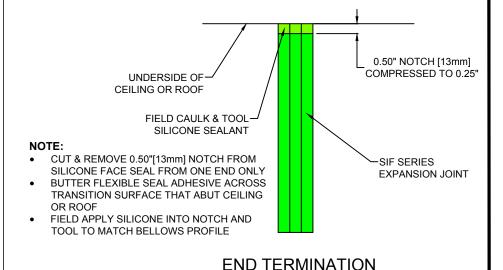

## NOTE:

- INSURE BOTH ENDS ARE CUT SQUARE
- FIELD APPLY FLEXIBLE SEAL ADHESIVE ACROSS ENTIRE BUTT END SURFACE
- PUSH NEXT SECTION OF SIF INTO PREVIOUS SECTION CREATING A 0.25"[6mm]

VERTICAL BUTT-SPLICE