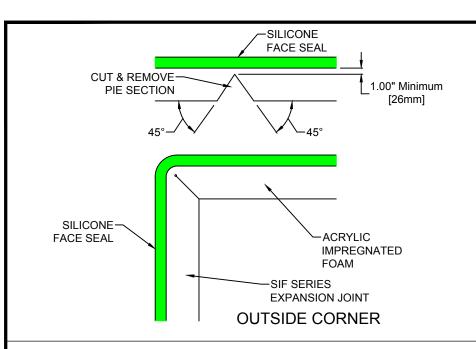

## NOTE:

- INSURE BOTH ENDS ARE CUT SQUARE
- FIELD APPLY FLEXIBLE SEAL ADHESIVE ACROSS ENTIRE BUTT END SURFACE
- PUSH NEXT SECTION OF SIF INTO PREVIOUS SECTION CREATING A 0.25"[6mm]

VERTICAL BUTT-SPLICE