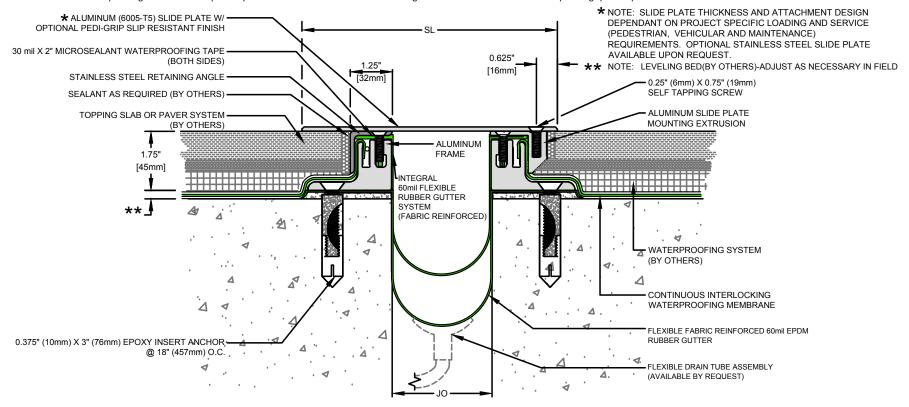

| Model    | Nominal            |     | Nominal            |     | Thermal Movement (JO <sub>T</sub> ) |    |         |     | Seismic Movement (JOs) |   |         | Total (JO∆) |          | Cover Width |       |     |
|----------|--------------------|-----|--------------------|-----|-------------------------------------|----|---------|-----|------------------------|---|---------|-------------|----------|-------------|-------|-----|
| Number   | (10 <sup>n</sup> ) |     | (SL <sub>N</sub> ) |     | Minimum                             |    | Maximum |     | Minimum                |   | Maximum |             | Movement |             |       |     |
| SCG-600  | 6.00               | 152 | 13.00              | 330 | 1.00                                | 25 | 9.00    | 229 | 0.25                   | 6 | 9.00    | 229         | 8.75     | 222         | 13.00 | 330 |
| SCG-800  | 8.00               | 203 | 16.00              | 406 | 1.00                                | 25 | 12.00   | 305 | 0.25                   | 6 | 12.00   | 305         | 11.75    | 298         | 16.00 | 406 |
| SCG-1000 | 10.00              | 254 | 19.00              | 483 | 1.00                                | 25 | 15.00   | 381 | 0.25                   | 6 | 15.00   | 381         | 14.75    | 375         | 19.00 | 483 |
| SCG-1200 | 12.00              | 305 | 22.00              | 559 | 1.00                                | 25 | 18.00   | 457 | 0.25                   | 6 | 18.00   | 457         | 17.75    | 451         | 22.00 | 559 |

Dimension shown in inches (bold) and millimeters. JO = Joint Opening. SL = Sight Line. Color Options for rubber seals are Black or Special Order Gray. Waterproofing Membrane Compatibility - confirm with membrane manufacturer grade of rubber to be used on waterproofing splice flap.

## SCG Series Expansion Joint

(Slab-to-Slab Low Profile)

50 MM WAY PENDERGRASS, GA. 30567 706-824-7500 PHONE 800-241-3460 TOLL FREE 706-834-7501 FAX

www.mm-usa.com

For Spec-Data, Install Guides and other data visit www.mm-usa.com.

## **Split Slab Covered Gutter Expansion Joint**

SCG Low Profile Series

| Drawn by:<br>DMW | NTS                       | Drawing Number: |  |  |  |
|------------------|---------------------------|-----------------|--|--|--|
| SHT. 1 OF 1      | Issue Date:<br>08-02-2016 | 41275           |  |  |  |