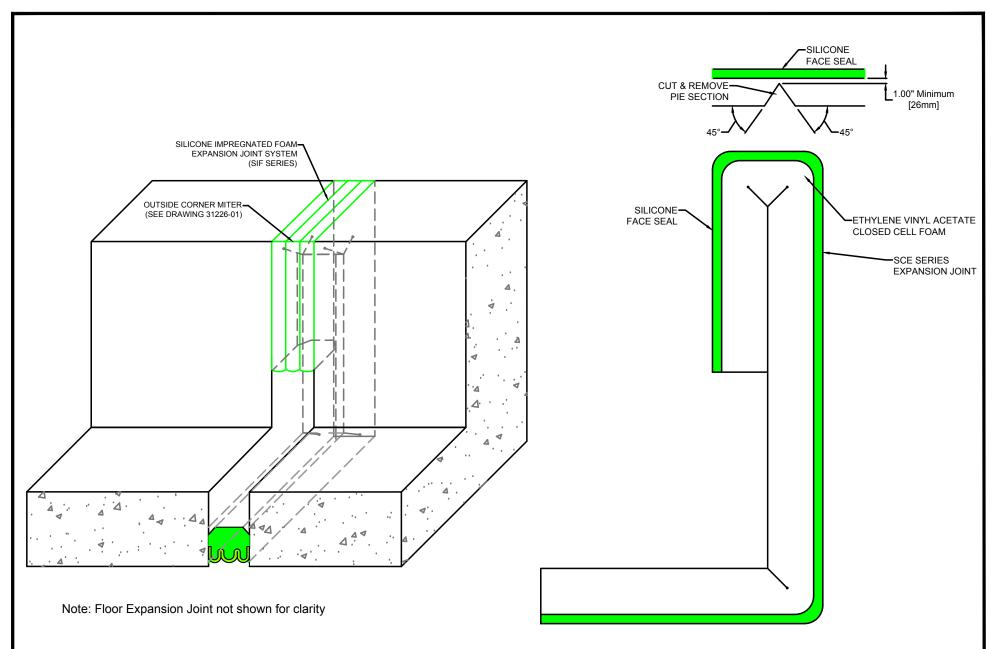

## Silicone Covered Ethylene Acetate Copolymer Foam Expansion Joint SCE Counterflash Transition

| Drawn by: |   | Scale:                    |
|-----------|---|---------------------------|
| DMW       |   | NTS                       |
| SHT. 1 OF | 1 | Issue Date:<br>07-12-2017 |