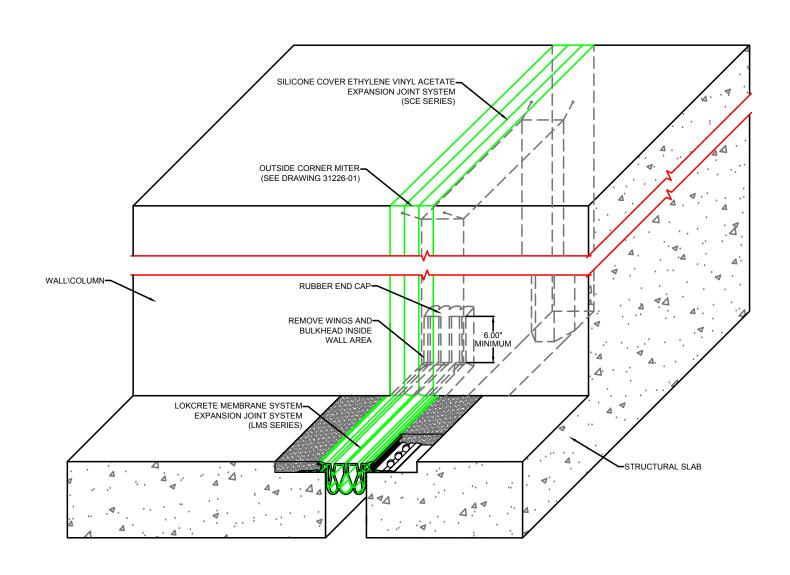

## Silicone Covered Ethylene Acetate Copolymer Foam Expansion Joint SCE-to-LMS Counterflash Transition

| Drawn by:   | Scale:                    | Drawing Number: |
|-------------|---------------------------|-----------------|
|             |                           | Drawing Number: |
| DMW         | NTS                       |                 |
| SHT. 1 OF 1 | Issue Date:<br>07-12-2017 | 31226           |