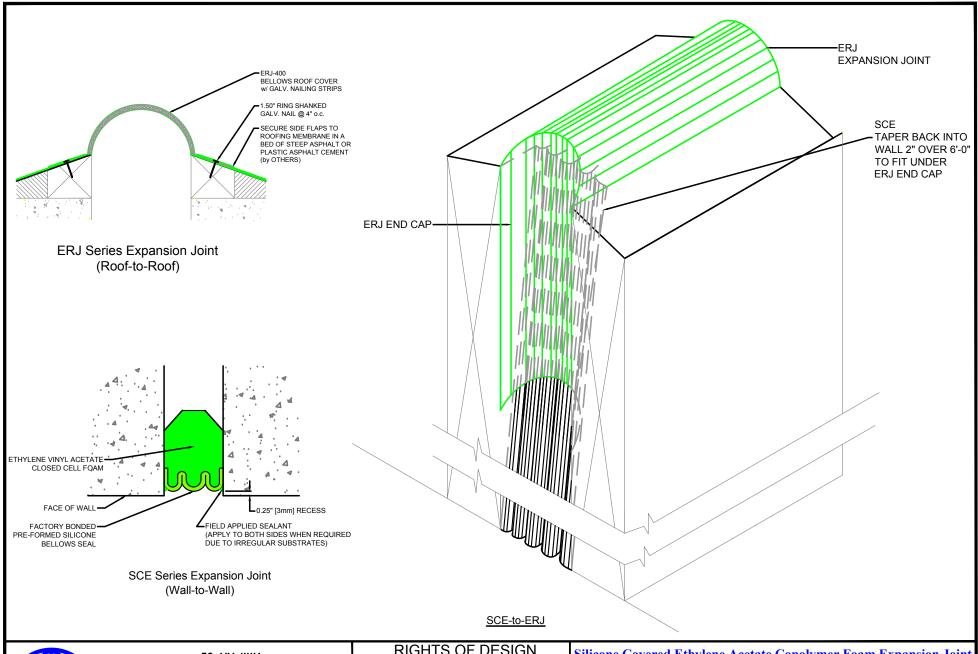

## Silicone Covered Ethylene Acetate Copolymer Foam Expansion Joint **SCE-to-ERJ Transition**

| Drawn by:   | Scale:                    | Drawing Number: |
|-------------|---------------------------|-----------------|
| DMW         | NTS                       |                 |
| SHT. 1 OF 1 | Issue Date:<br>07-12-2017 | 31226           |