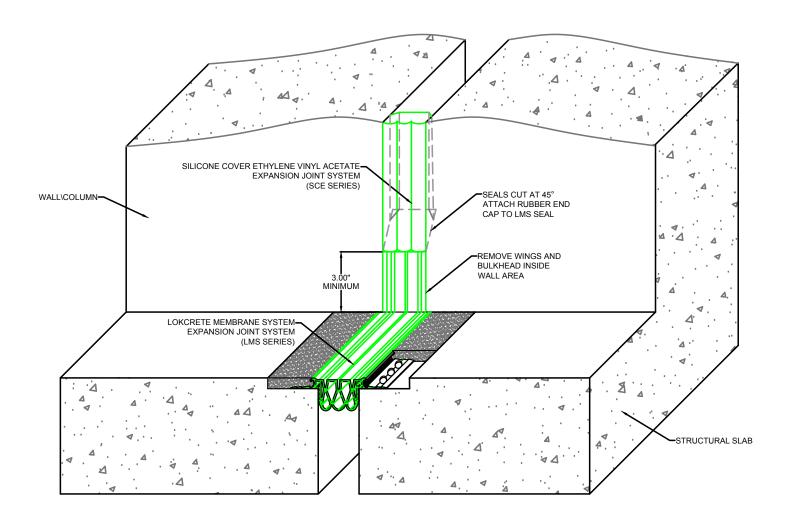

## Silicone Covered Ethylene Acetate Copolymer Foam Expansion Joint LMS-to-SCE Wall Splice Transition

| Drawn by:   | Scale:                    |
|-------------|---------------------------|
| DMW         | NTS                       |
| SHT. 1 OF 1 | Issue Date:<br>07-12-2017 |