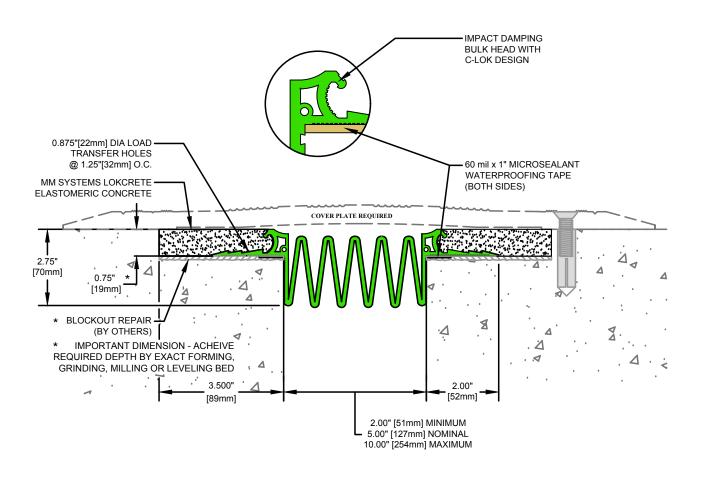

## LSS-1600 SERIES EXPANSION JOINT

(Slab-to-Slab)

50 MM WAY PENDERGRASS, GA. 30567 706-824-73460 PHONE 800-241-3460 TOLL FREE 706-824-7501 FAX

www.mm-usa.com

For Spec-Data, Install Guides, and other data visit www.mm-usa.com.

## LokCrete Seismic Seal Expansion Joint LSS-1600 Series

 Drawn by:
 Scale:

 DMW
 NTS

 SHT. 1 OF 1
 Issue Date:

 07-13-2017

Drawing Number:

30120-07