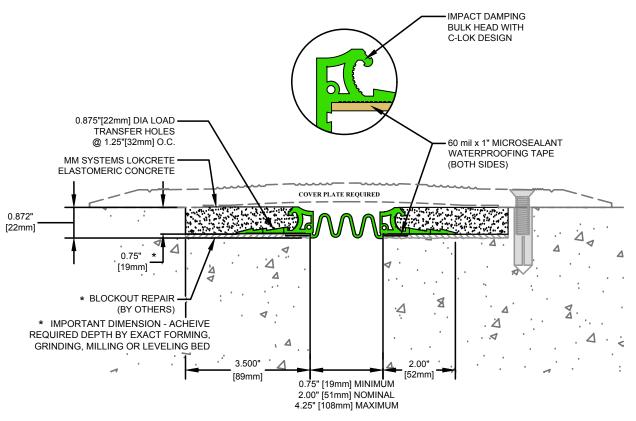

## LokCrete Seismic Seal Expansion Joint LSS-400 Series

| Drawn by:   | Scale:                    |
|-------------|---------------------------|
| DMW         | NTS                       |
| SHT. 1 OF 1 | Issue Date:<br>07-13-2017 |