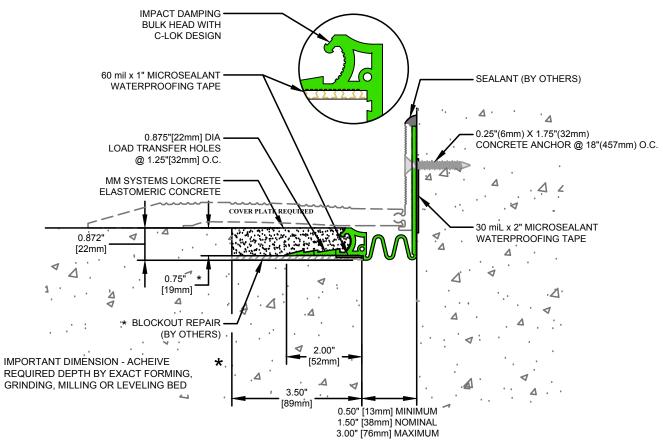

## LokCrete Seismic Seal Expansion Joint

LSS-C-300 Series
| Scale: | Drawing Number:

| Drawn by:   | Scale:                    |
|-------------|---------------------------|
| DMW         | NTS                       |
| SHT. 1 OF 1 | Issue Date:<br>07-13-2017 |