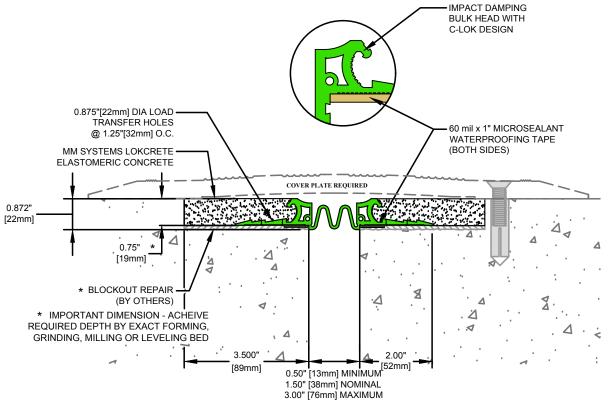

## LokCrete Seismic Seal Expansion Joint LSS-300 Series

| Drawn by:   | Scale:                    |
|-------------|---------------------------|
| DMW         | NTS                       |
| SHT. 1 OF 1 | Issue Date:<br>07-13-2017 |