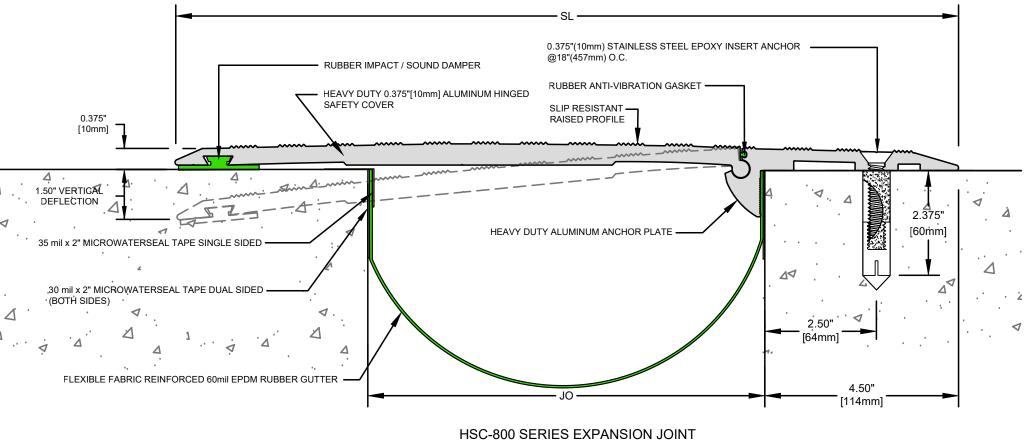

| Model   | Nominal<br>(JO <sub>N</sub> ) |     | Nominal<br>(SL∾) |     | Thermal Movement (JO <sub>T</sub> ) |     |         |     | Seismic Movement (JOs) |    |         | Total (JO∆) |          |     |
|---------|-------------------------------|-----|------------------|-----|-------------------------------------|-----|---------|-----|------------------------|----|---------|-------------|----------|-----|
| Number  |                               |     |                  |     | Minimum                             |     | Maximum |     | Minimum                |    | Maximum |             | Movement |     |
| HSC-800 | 8.00                          | 203 | 17.75            | 451 | 4.00                                | 102 | 12.00   | 305 | 1.00                   | 25 | 12.00   | 305         | 11.00    | 279 |

Dimension shown in inches (bold) and millimeters. JO = Joint Opening. SL = Sight Line. Color Options for rubber seals are Black or Special Order Gray.

(Slab-to-Slab)

| M M M                                | 50 MM WAY<br>PENDERGRASS, GA. 30567<br>706–824–7500 PHONE<br>866–506–6929 TOLL FREE | RIGHTS OF DESIGN<br>All rights of design, detail, engineering and/or<br>invention contained herein are the property of MM<br>Systems Corporation and hereby reserved and are not | Hinged Safety Cover Expansion Joint<br>HSC-800 Series |               |                 |  |  |
|--------------------------------------|-------------------------------------------------------------------------------------|----------------------------------------------------------------------------------------------------------------------------------------------------------------------------------|-------------------------------------------------------|---------------|-----------------|--|--|
| SYSTEMS                              | 706-824-7501 FAX                                                                    | to be reproduced or provided to any other party. MM<br>Systems Corporation reserves the right to amend or                                                                        | Drawn by:<br>DMW                                      | Scale:<br>NTS | Drawing Number: |  |  |
|                                      | www.mm-usa.com                                                                      | withdraw any information contained herein without<br>notice and will not be liable for any inaccuracy or                                                                         | SHT. OF 1                                             | Issue Date:   | 30900-07        |  |  |
| For Spec-Data, Install Guides and ot | ther data visit www.mm-usa.com.                                                     | ambiguity of said information.                                                                                                                                                   |                                                       | 10-02-2018    | 30300-07        |  |  |