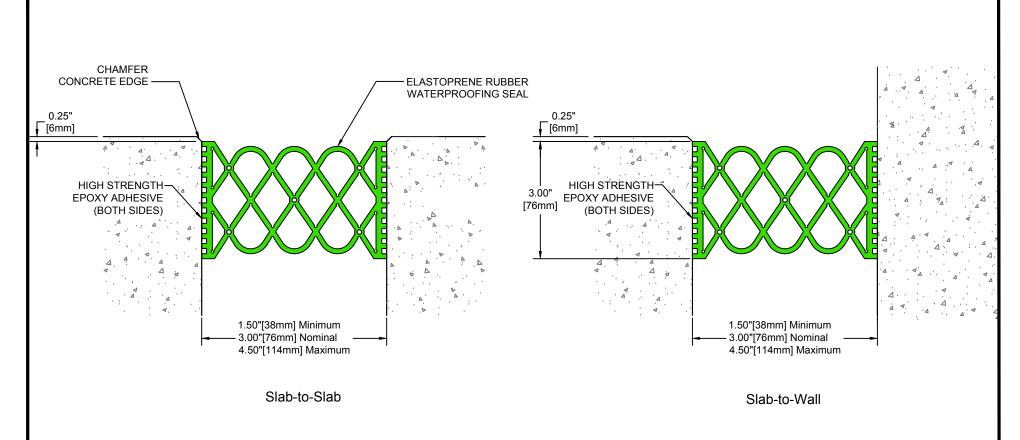

## **Epoxy Bonded Sealing System EBS-300 Series**

| Drawn by:   | Scale:                    |
|-------------|---------------------------|
| DMW         | NTS                       |
| SHT. 1 OF 1 | Issue Date:<br>03-10-2016 |