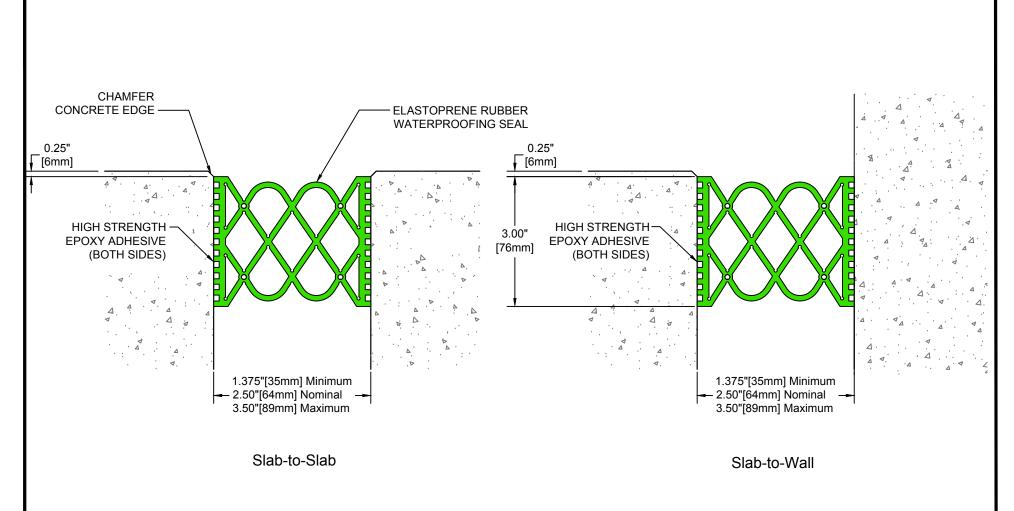

## EBS-250 Series Expansion Joint

50 MM WAY PENDERGRASS, GA. 30567 706-824-7500 PHONE 800-241-3460 TOLL FREE 706-824-7501 FAX

www.mm-usa.com

For Spec-Data, Install Guides and other data visit www.mm-usa.com.

## **Epoxy Bonded Sealing System EBS-250 Series**

 Drawn by:
 Scale:

 DMW
 NTS

 SHT. 1 OF 1
 Issue Date:

 03-10-2016

30300-05

Drawing Number: