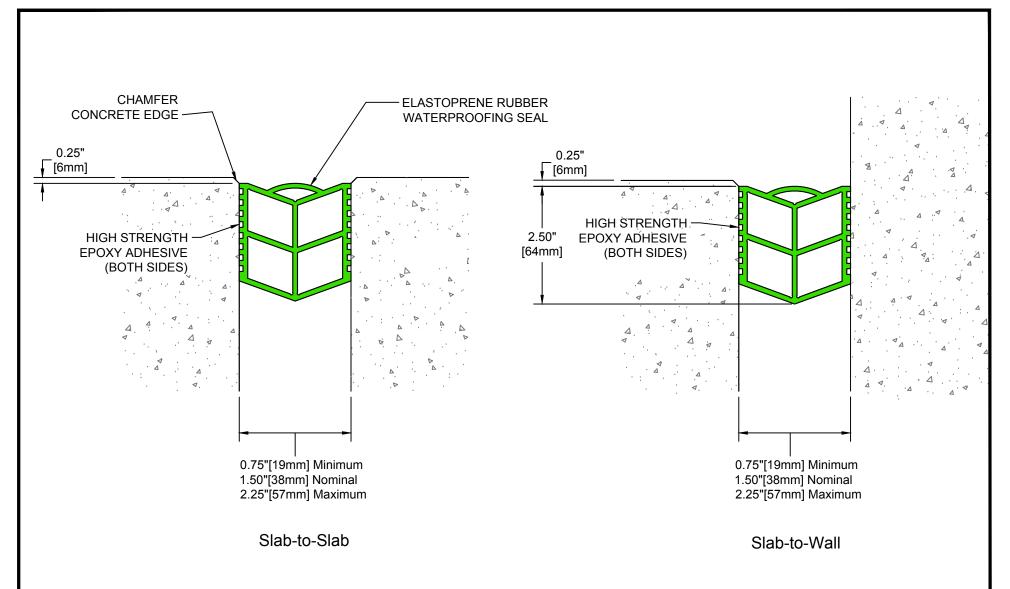

## **Epoxy Bonded Sealing System** EBS-150 Series

 Drawn by:
 Scale:

 DMW
 NTS

 SHT. 1 OF 1
 Issue Date:

 03-10-2016

30300-03

Drawing Number: