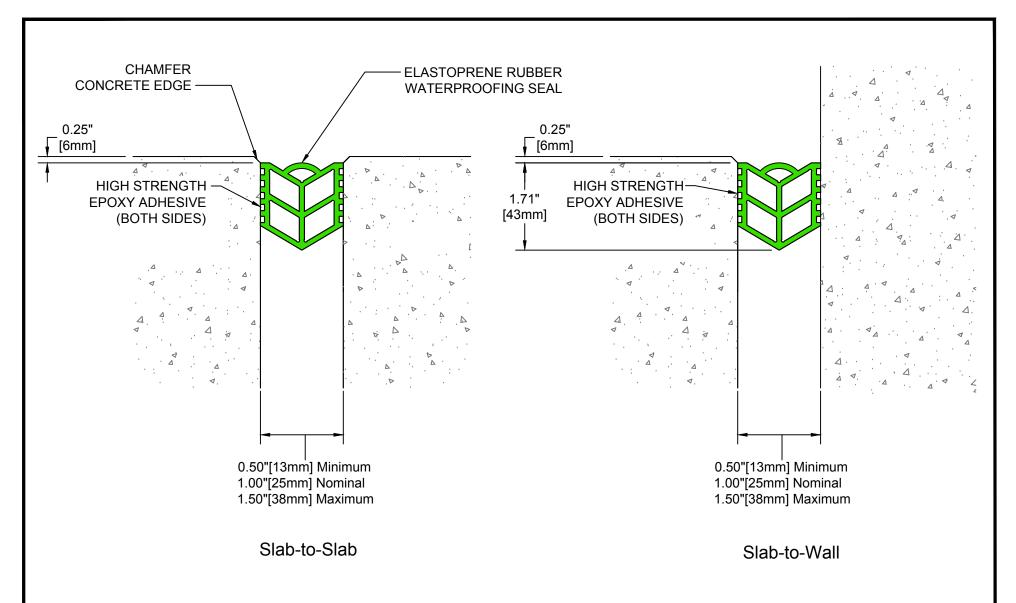

## Epoxy Bonded Sealing System EBS-100 Series

| Drawn by:   | Scale:                    |
|-------------|---------------------------|
| DMW         | NTS                       |
| SHT. 1 OF 1 | Issue Date:<br>03-10-2016 |