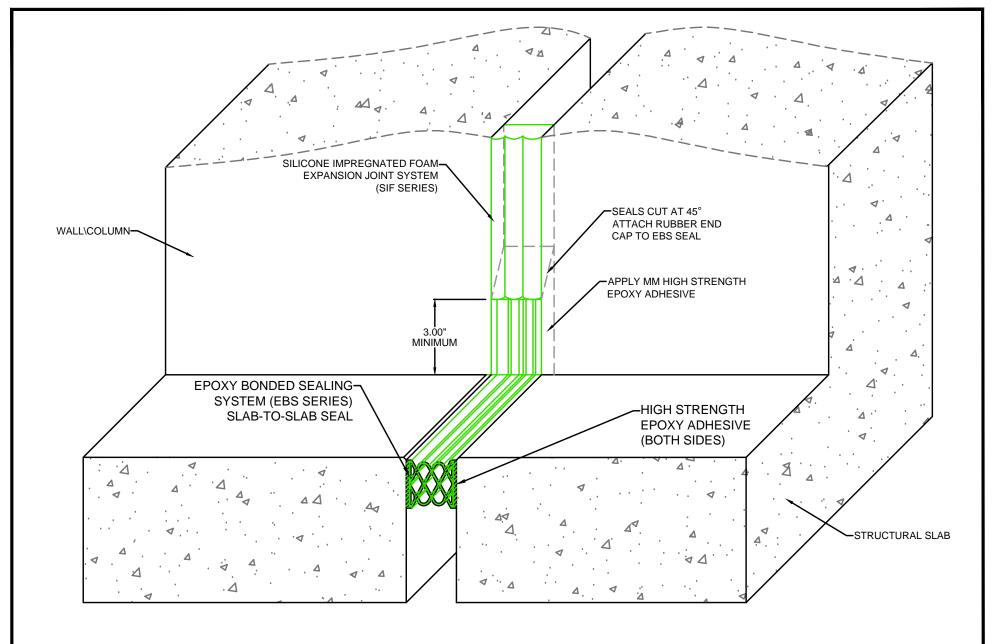

## Epoxy Bonded Sealing System Expansion Joint ERS-to-SIF Reveled Wall Splice Transition

| EBS-10-SIF Beveled vvali Splice Transition |               |                 |
|--------------------------------------------|---------------|-----------------|
| Drawn by:<br>DMW                           | Scale:<br>NTS | Drawing Number: |
|                                            |               |                 |