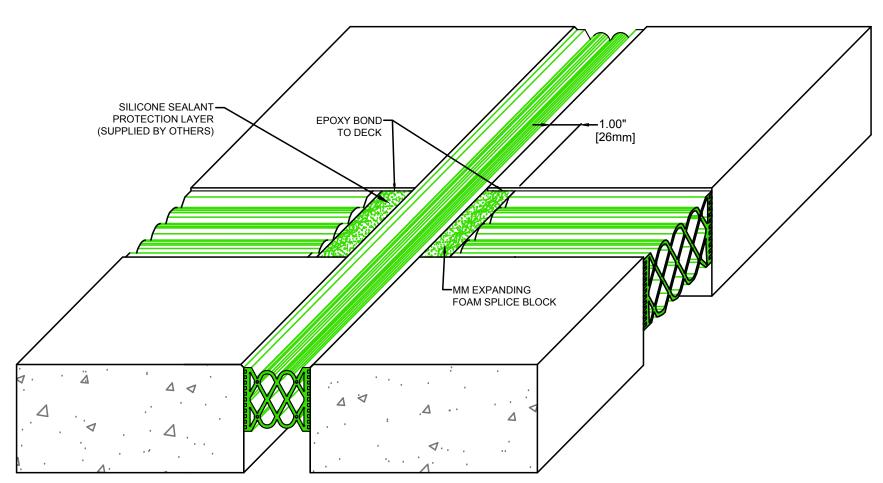

**EBS Expansion Joint Tee Transition** 

(Slab-to-Slab)

INSTALLATION NOTE: AFTER INSTALLATION OF EACH MM EXPANDING FOAM SPLICE BLOCK EXTEND EBS SEAL 0.50" INCH INTO THE FOAM BLOCK CREATING AN INTERFERENCE FIT.