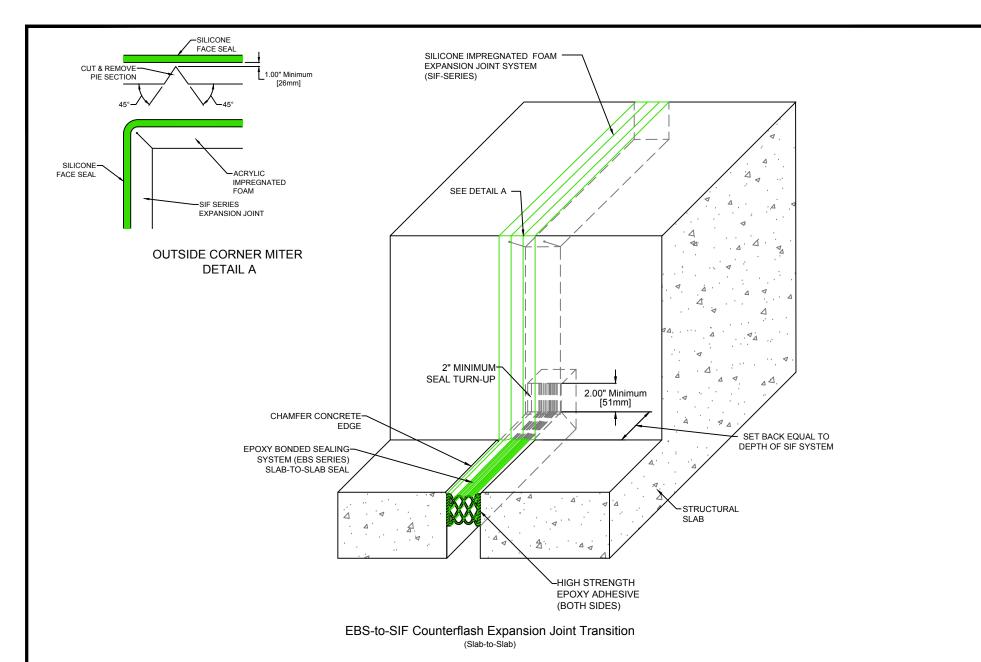

## **Epoxy Bonded Sealing System Expansion Joint EBS-to-SIF Counterflash Transition**

| Drawn by:     | Scale:                    |
|---------------|---------------------------|
| DMW           | NTS                       |
| Sheet: 1 OF 1 | Issue Date:<br>05-11-2016 |