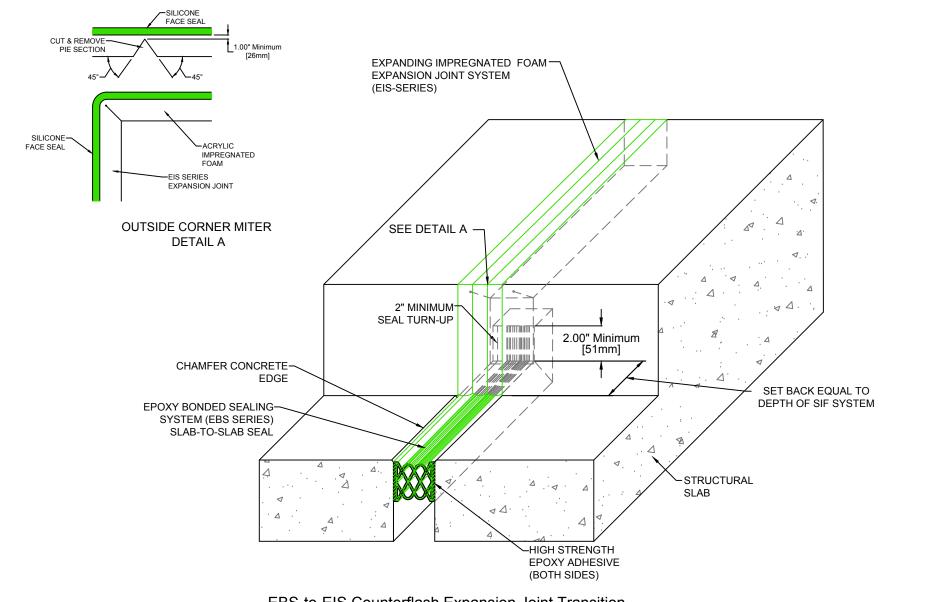

EBS-to-EIS Counterflash Expansion Joint Transition (Slab-to-Slab)

50 MM WAY PENDERGRASS, GA. 30567 706-824-7500 PHONE 800-241-3460 TOLL FREE 706-824-7501 FAX

www.mm-usa.com

For Spec-Data, Install Guides, and other data visit www.mm-usa.com.

## **Epoxy Bonded Sealing System Expansion Joint EBS-to-EIS Counterflash Transition**

| Drawn by:     | Scale:                    |
|---------------|---------------------------|
| DMW           | NTS                       |
| Sheet: 1 OF 1 | Issue Date:<br>05-11-2016 |