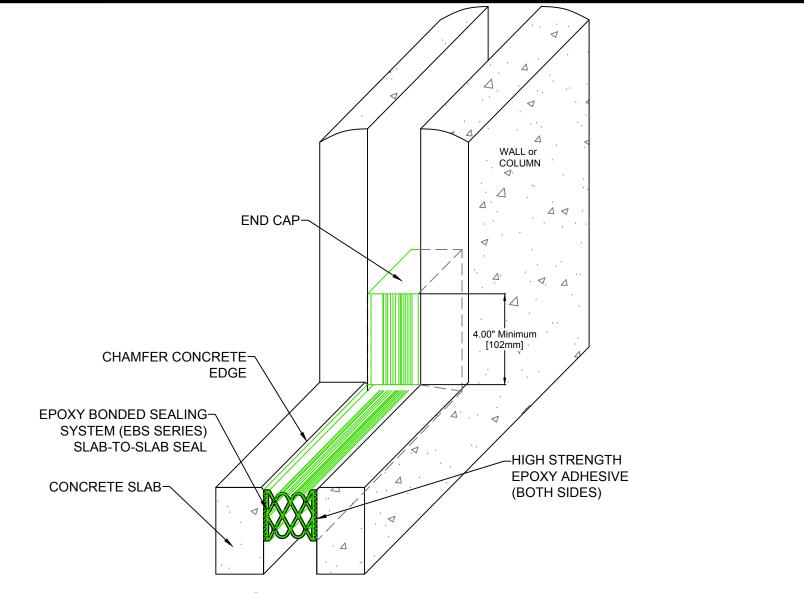

## EBS Turn Up Expansion Joint Transition

(Slab-to-Slab)

50 MM WAY PENDERGRASS, GA. 30567 706-824-7500 PHONE 800-241-3460 TOLL FREE 706-824-7501 FAX

www.mm-usa.com

For Spec-Data, Install Guides, and other data visit www.mm-usa.com.

## **Epoxy Bonded Sealing System Expansion Joint EBS Turn-up Transition**

| Drawn by:     | Scale:                    |
|---------------|---------------------------|
| DMW           | NTS                       |
| Sheet: 1 OF 1 | Issue Date:<br>05-11-2016 |