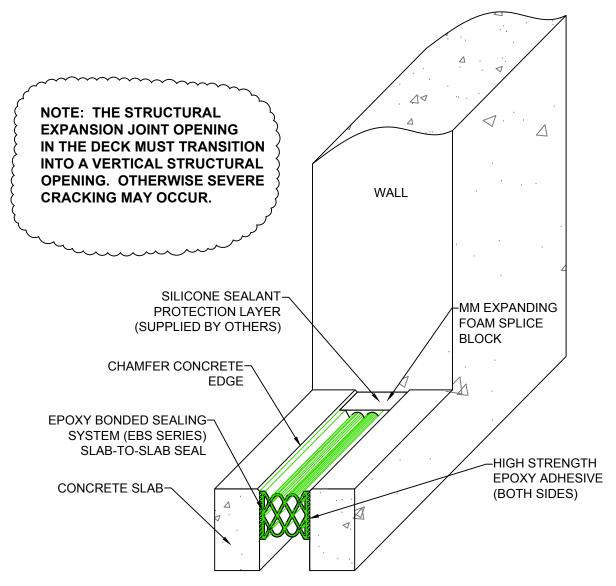

## EBS End Termination Expansion Joint Transition (Slab-to-Slab)

50 MM WAY PENDERGRASS, GA. 30567 706-824-7500 PHONE 800-241-3460 TOLL FREE 706-824-7501 FAX

www.mm-usa.com

For Spec-Data, Install Guides, and other data visit www.mm-usa.com.

## **Epoxy Bonded Sealing System Expansion Joint EBS End Termination Transition**

| re not        |               |                           |
|---------------|---------------|---------------------------|
| MM            | Drawn by:     | Scale:                    |
| nd or         | DMW           | NTS                       |
| thout<br>y or | Sheet: 1 OF 1 | Issue Date:<br>05-11-2016 |