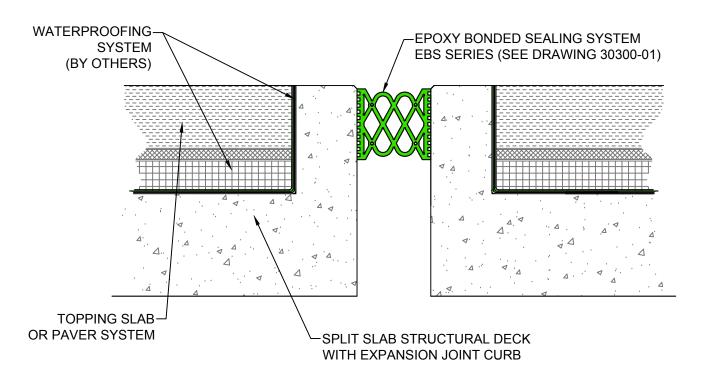

## **EBS Expansion Joint**

(Slab-to-Slab / Split Slab Plaza Deck)

50 MM WAY PENDERGRASS, GA. 30567 706-824-7500 PHONE 800-241-3460 TOLL FREE 706-824-7501 FAX

www.mm-usa.com

For Spec-Data, Install Guides, and other data visit www.mm-usa.com

## **Epoxy Bonded Sealing Expansion Joint**EBS/Split Slab Plaza Deck Detail

| Drawn by:   | Scale:                    |
|-------------|---------------------------|
| DMW         | NTS                       |
| SHT. 1 OF 1 | Issue Date:<br>03-10-2016 |