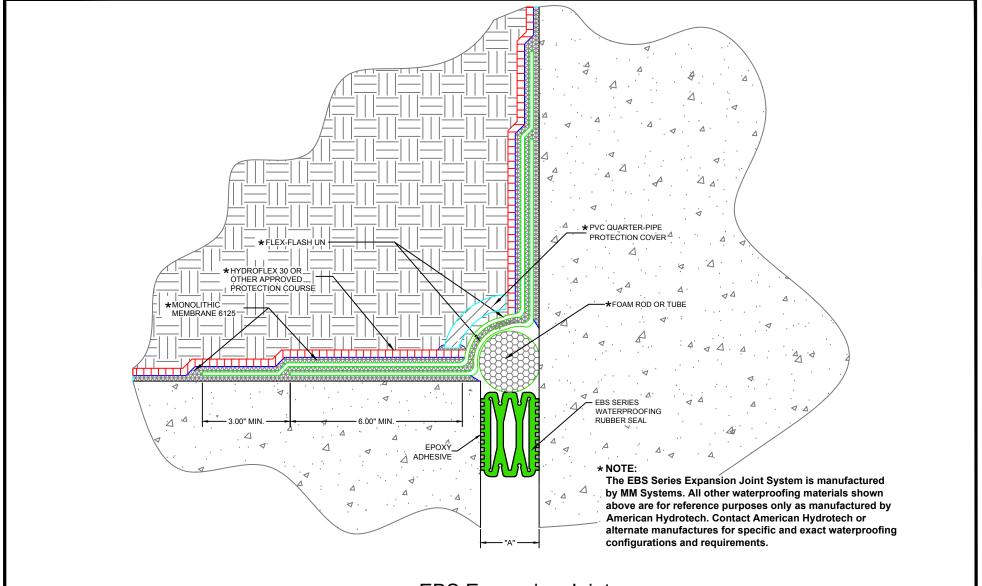

## **EBS Expansion Joint**

(Slab-to-Wall / Below Grade)

50 MM WAY PENDERGRASS, GA. 30567 706-824-7500 PHONE 800-241-3460 TOLL FREE 706-824-7501 FAX

www.mm-usa.com

For Spec-Data, Install Guides, and other data visit www.mm-usa.com

## Epoxy Bonded Sealing Expansion Joint EBS Wall Below Grade

| Jι |             |                           |
|----|-------------|---------------------------|
| M  | Drawn by:   | Scale:                    |
| ſ  | DMW         | NTS                       |
| t  | SHT. 1 OF 1 | Issue Date:<br>03-10-2016 |