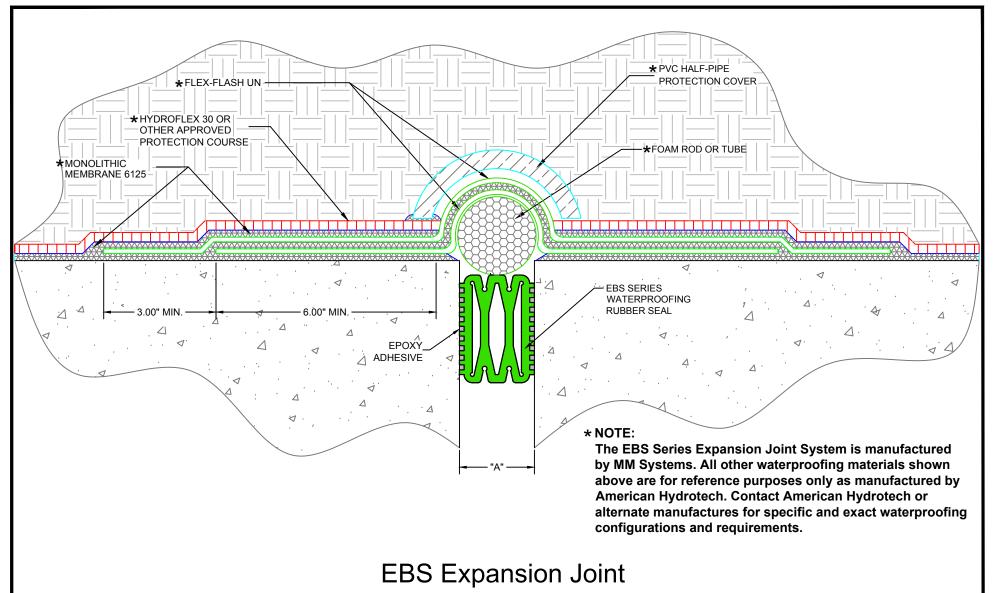

## **Epoxy Bonded Sealing Expansion Joint**

**EBS Below Grade** 

 Drawn by:
 Scale:

 DMW
 NTS

 SHT. 1 OF 1
 Issue Date:

 03-10-2016

30302-04

Drawing Number: