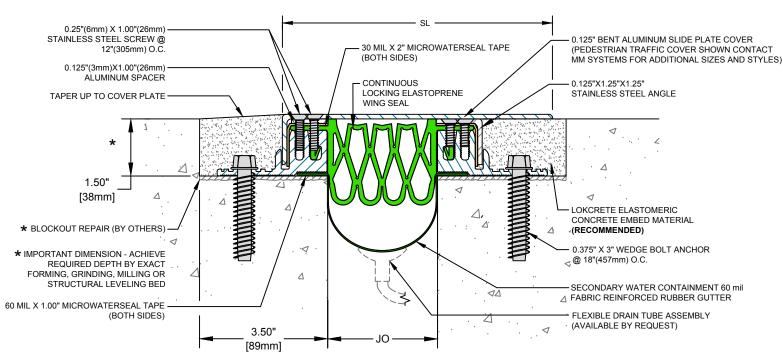

## ABC Series Expansion Joint (Slab-to-Slab)

M M SYSTEMS

50 MM WAY PENDERGRASS, GA. 30567 706-824-7500 PHONE 800-241-3460 TOLL FREE 706-824-7501 FAX

www.mm-usa.com

For Spec-Data, Install Guides and other data visit www.mm-usa.com.

## Armored Bolt-Down Cover Strip Expansion Joint ABC-Series/Surface Mount Cover

| Drawn by:   | Scale:                    |  |  |  |  |
|-------------|---------------------------|--|--|--|--|
| DMW         | NTS                       |  |  |  |  |
| SHT. 1 OF 1 | Issue Date:<br>03-10-2016 |  |  |  |  |