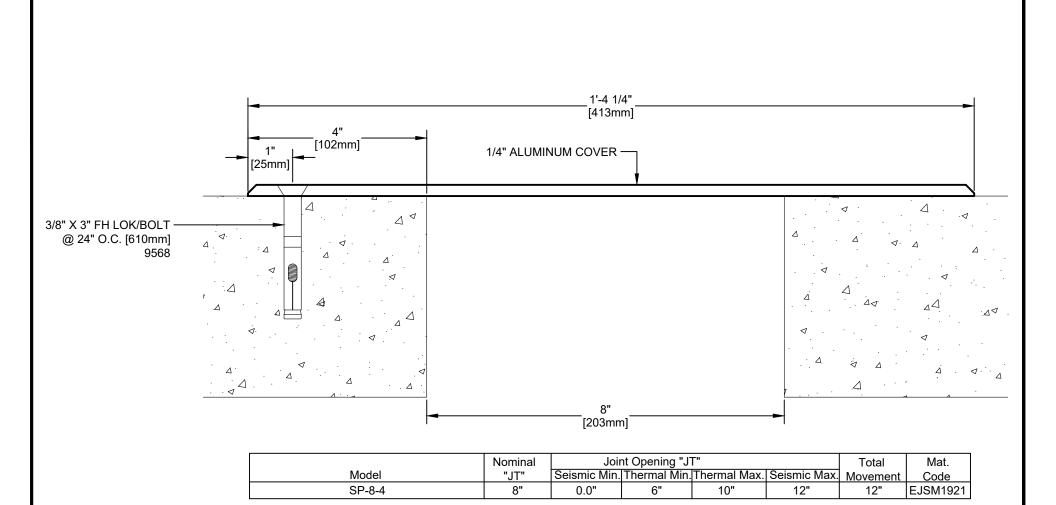

| Representative: | Custome | r:                                                                         | Project:                                                                                                                                                                 | Location:        |               | Project Number: |
|-----------------|---------|----------------------------------------------------------------------------|--------------------------------------------------------------------------------------------------------------------------------------------------------------------------|------------------|---------------|-----------------|
| M               | M       | 50 MM WAY<br>PENDERGRASS, GA. 30567<br>PHONE: 706-824-7500<br>800-241-3460 | RIGHTS OF DESIGN  All rights of design, detail, engineering and/or invention contained herein are the property of MM Systems Corporation and hereby reserved and are not | Model:           | SP-8-4        |                 |
| MM SY           | STEMS   | FAX: 706-824-7501                                                          |                                                                                                                                                                          | Drawn by:<br>BOO | Scale:<br>NTS | Drawing Number: |