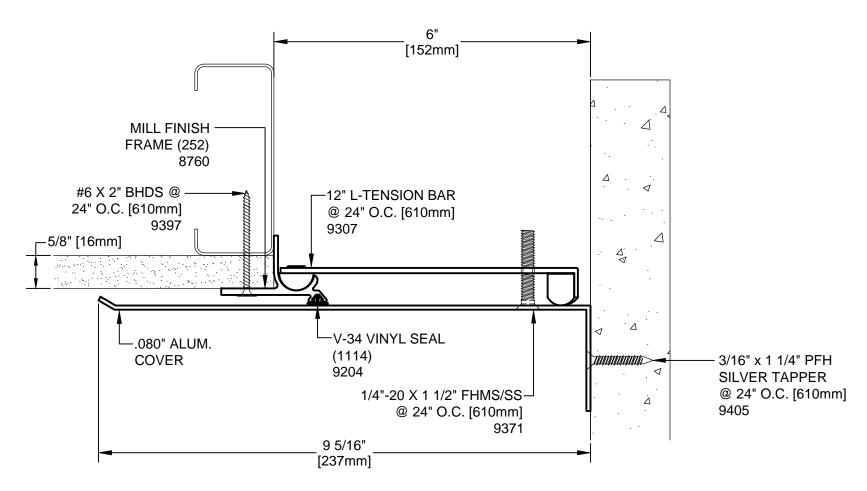

|                    | Nominal | Joint Opening "JT" |              |              | Total        | Mat.     |        |
|--------------------|---------|--------------------|--------------|--------------|--------------|----------|--------|
| Model              | "JT"    | Seismic Min.       | Thermal Min. | Thermal Max. | Seismic Max. | Movement | Code   |
| ASCL-6-3_STUD_CONC | 6"      | 2.375"             | 5.25"        | 6.75"        | 9"           | 6.625"   | SW1108 |

SIGHT LINE MATCHES UP WITH ASC-6-6

CLEAR ANODIZE IS STANDARD FINISH

| Representative: Customer:     |                          | Project:                                                                | Location:                                                                                                 | Project Number:    |               |                 |
|-------------------------------|--------------------------|-------------------------------------------------------------------------|-----------------------------------------------------------------------------------------------------------|--------------------|---------------|-----------------|
| M                             | PE                       | 0 MM WAY<br>ENDERGRASS, GA. 30567<br>HONE: 706-824-7500<br>800-241-3460 | to be reproduced or provided to any other party. MM<br>Systems Corporation reserves the right to amend or | ASCL-6-3_STUD_CONC |               |                 |
| MM SY                         | YSTEMS FAX: 706-824-7501 |                                                                         |                                                                                                           | Drawn by:<br>LMP   | Scale:<br>NTS | Drawing Number: |
| www.mmsystemscorp.com         |                          |                                                                         | withdraw any information contained herein without<br>notice and will not be liable for any inaccuracy or  | SHT OF .           | Issue Date:   |                 |
| For Spec-Data, Installation C | uides, or moveme         | ent requirements, contact MMSC                                          | ambiguity of said information.                                                                            |                    | 08-28-14      |                 |