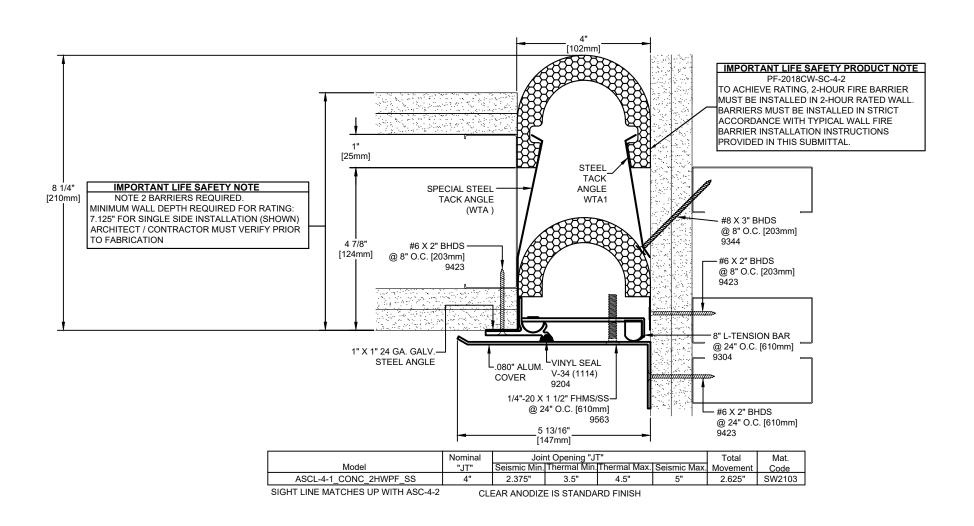

ASCL-4-1\_STUD\_2HWPF\_SS

| Wodon.    |                         |                 |
|-----------|-------------------------|-----------------|
| Drawn by: | Scale:                  | Drawing Number: |
| ВОО       | NTS                     | 0140400         |
| SHT OF .  | Issue Date:<br>02-13-19 | SW2103          |
|           |                         |                 |