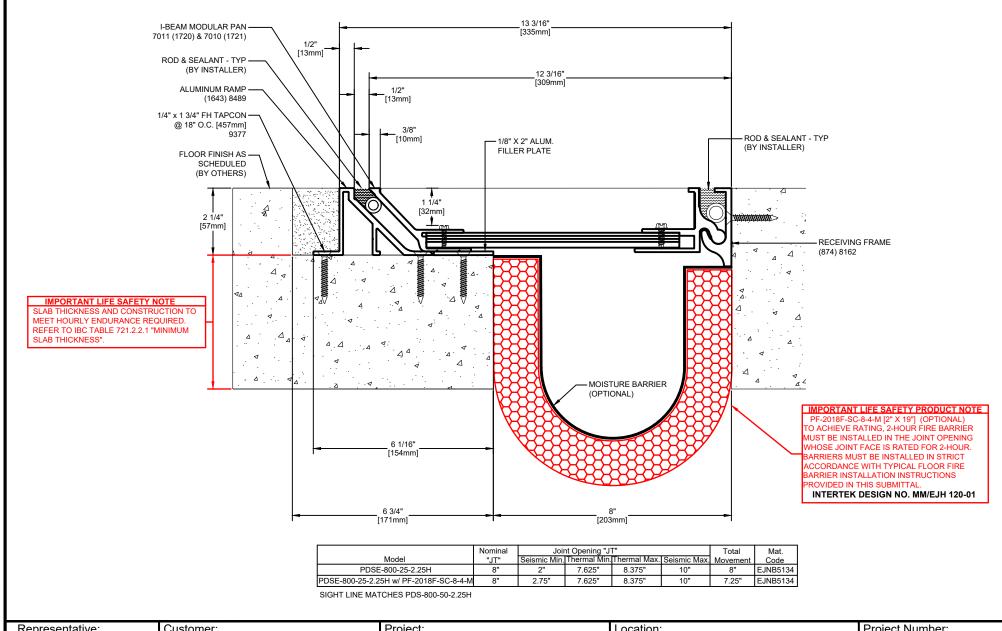

Project: Project Number: Representative: Customer: Location: RIGHTS OF DESIGN 50 MM WAY PENDERGRASS, GA. 30567 All rights of design, detail, engineering and/or PDSE-800-25-2.25H PHONE: 706-824-7500 invention contained herein are the property of 800-241-3460 MM Systems and hereby reserved and are not to be Drawing Number: FAX: 706-824-7501 Drawn by: Scale: MM SYSTEMS reproduced or provided to any other party. MM Systems reserves the right to amend or withdraw BOO NTS **EJNB5134** www.mm.systems any information contained herein without notice and Issue Date: SHT. 1 OF 1 will not be liable for any inaccuracy or ambiguity of 08-25-21 For Spec-Data, Installation Guides, or movement requirements, contact MM Systems said information.