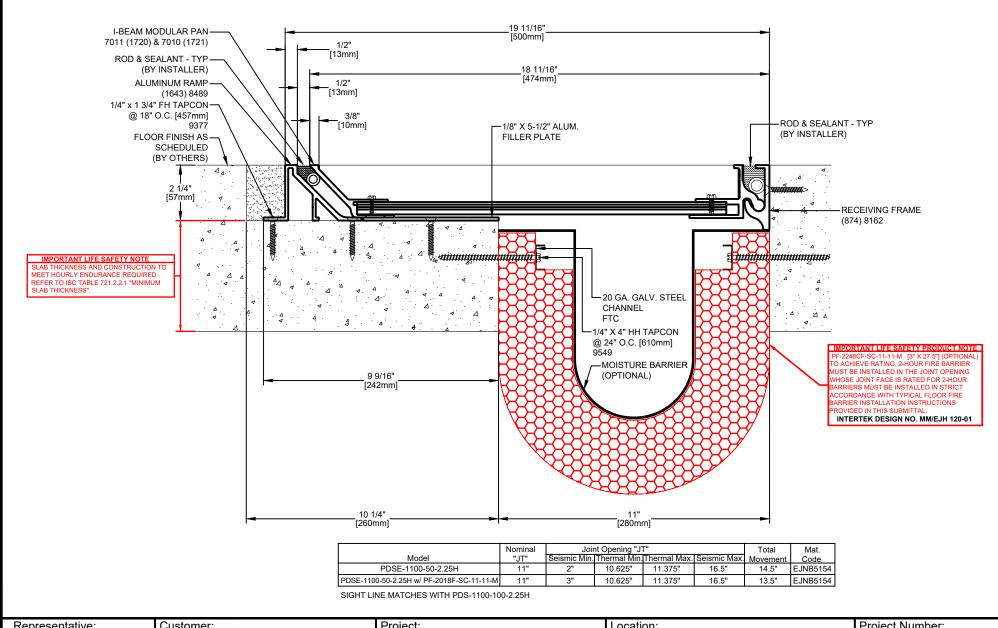

Project Number: Project: Representative: Customer: Location: RIGHTS OF DESIGN 50 MM WAY MMPENDERGRASS, GA. 30567 All rights of design, detail, engineering and/or PDSE-1100-50-2.25H PHONE: 706-824-7500 invention contained herein are the property of 800-241-3460 MM Systems and hereby reserved and are not to be Drawing Number: FAX: 706-824-7501 Drawn by: Scale: MM SYSTEMS reproduced or provided to any other party. BOO NTS MM Systems reserves the right to amend or withdraw **EJNB5154** www.mm.systems any information contained herein without notice and Issue Date: SHT. 1 OF 1 will not be liable for any inaccuracy or ambiguity of 08-25-21 For Spec-Data, Installation Guides, or movement requirements, contact MM Systems said information.