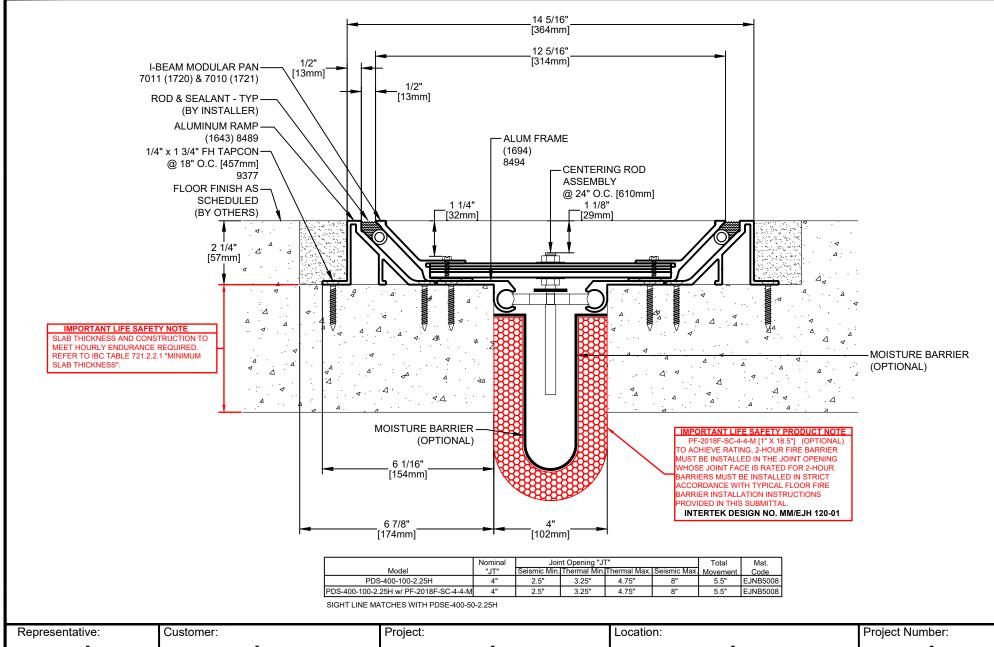

## PDS-400-100-2.25H

Drawn by: Scale: BOO NTS Issue Date: SHT. 1 OF 1 08-25-21 Drawing Number:

**EJNB5008**