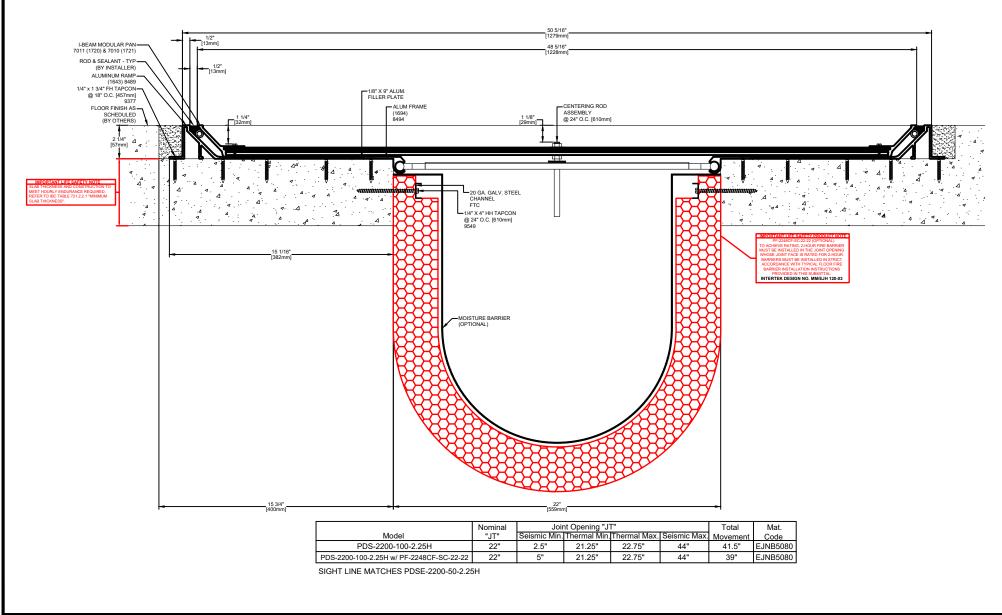

Project: Project Number: Representative: Customer: Location: RIGHTS OF DESIGN 50 MM WAY PENDERGRASS, GA. 30567 All rights of design, detail, engineering and/or PDS-2200-100-2.25H PHONE: 706-824-7500 invention contained herein are the property of 800-241-3460 MM Systems and hereby reserved and are not to be Drawing Number: 706-824-7501 MM SYSTEMS FAX: Drawn by: Scale: reproduced or provided to any other party. BOO MM Systems reserves the right to amend or withdraw NTS **EJNB5080** www.mm.systems any information contained herein without notice and Issue Date: SHT. 1 OF 1 will not be liable for any inaccuracy or ambiguity of 08-25-21

said information.

For Spec-Data, Installation Guides, or movement requirements, contact MM Systems