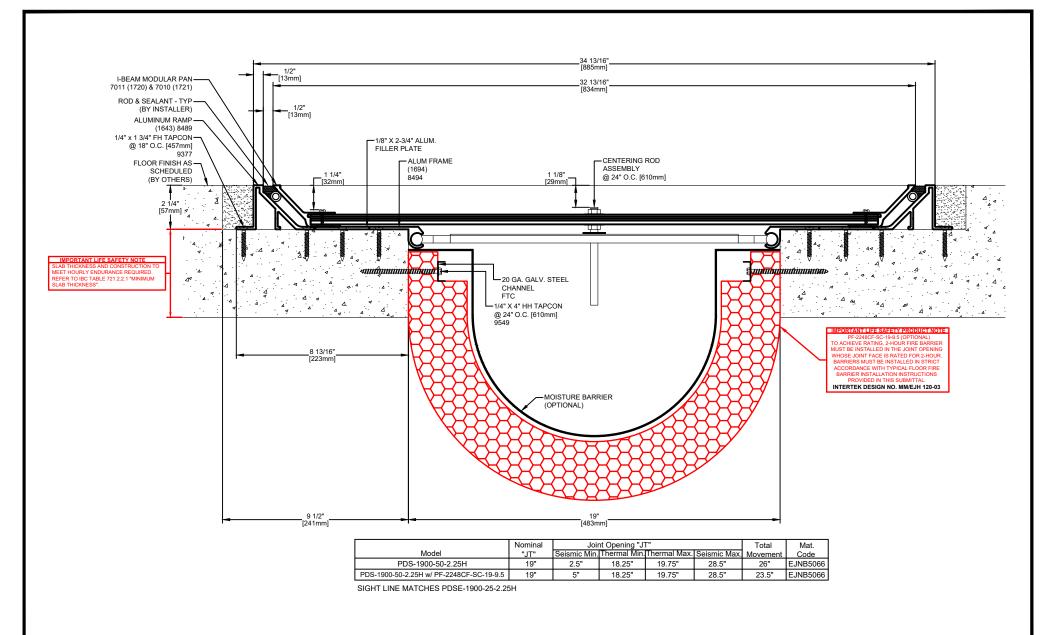

Project: Project Number: Representative: Customer: Location: RIGHTS OF DESIGN 50 MM WAY MMPENDERGRASS, GA. 30567 All rights of design, detail, engineering and/or PDS-1900-50-2.25H PHONE: 706-824-7500 invention contained herein are the property of 800-241-3460 MM Systems and hereby reserved and are not to be Drawing Number: FAX: 706-824-7501 Drawn by: Scale: MM SYSTEMS reproduced or provided to any other party. BOO NTS MM Systems reserves the right to amend or withdraw **EJNB5066** www.mm.systems any information contained herein without notice and Issue Date: SHT. 1 OF 1 will not be liable for any inaccuracy or ambiguity of 08-25-21 For Spec-Data, Installation Guides, or movement requirements, contact MM Systems said information.