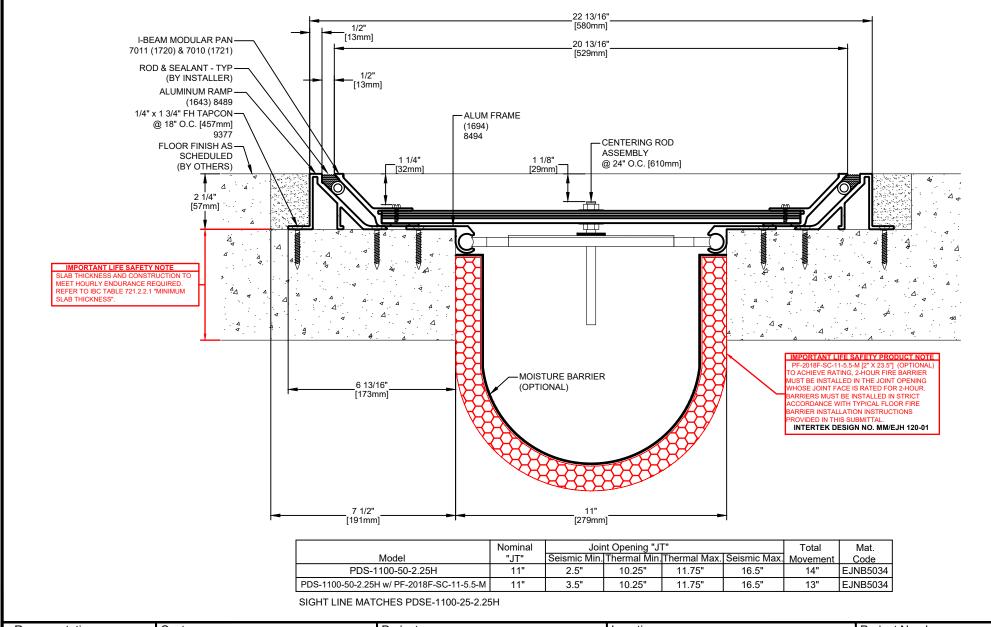

Project Number: Project: Representative: Customer: Location: RIGHTS OF DESIGN 50 MM WAY M MPENDERGRASS, GA. 30567 All rights of design, detail, engineering and/or PDS-1100-50-2.25H PHONE: 706-824-7500 invention contained herein are the property of 800-241-3460 MM Systems and hereby reserved and are not to be Drawing Number: FAX: 706-824-7501 Drawn by: Scale: MM SYSTEMS reproduced or provided to any other party. MM Systems reserves the right to amend or withdraw BOO NTS **EJNB5034** www.mm.systems any information contained herein without notice and Issue Date: SHT. 1 OF 1 will not be liable for any inaccuracy or ambiguity of 08-25-21 For Spec-Data, Installation Guides, or movement requirements, contact MM Systems said information.