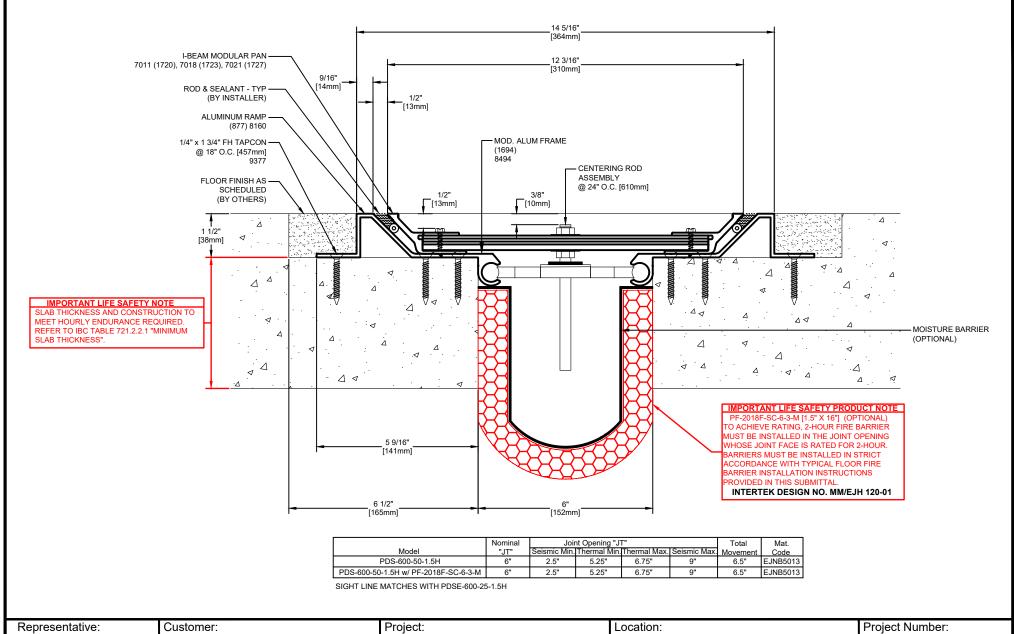

RIGHTS OF DESIGN 50 MM WAY MMPENDERGRASS, GA. 30567 All rights of design, detail, engineering and/or PDS-600-50-1.5H PHONE: 706-824-7500 invention contained herein are the property of 800-241-3460 MM Systems and hereby reserved and are not to be 706-824-7501 Drawing Number: FAX: Drawn by: Scale: MM SYSTEMS reproduced or provided to any other party. MM Systems reserves the right to amend or withdraw BOO NTS **EJNB5013** www.mm.systems any information contained herein without notice and Issue Date: SHT. 1 OF 1 will not be liable for any inaccuracy or ambiguity of 08-25-21 For Spec-Data, Installation Guides, or movement requirements, contact MM Systems said information.