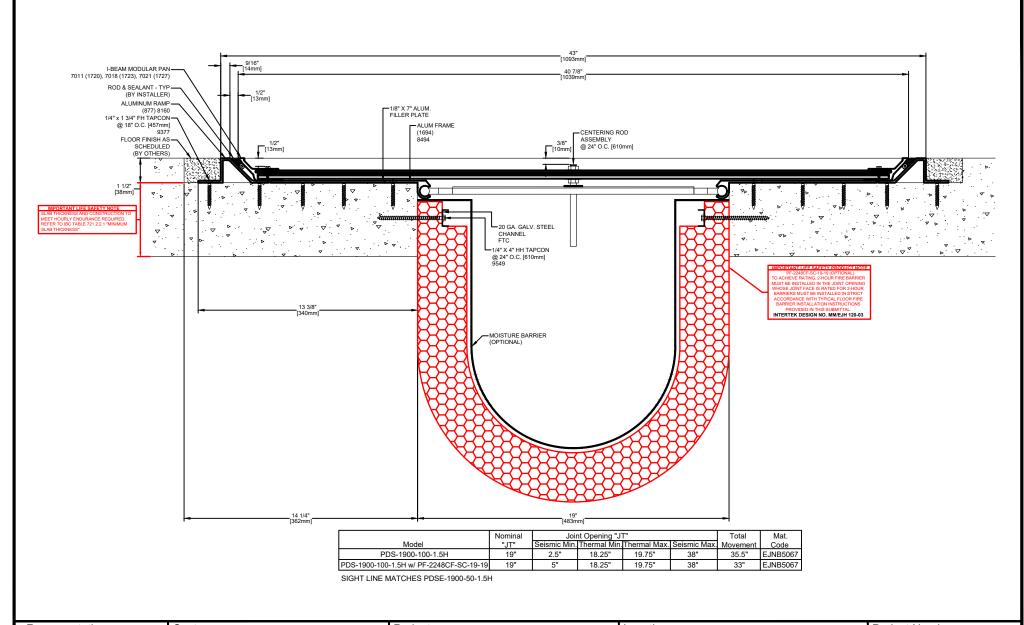

| Representative:<br>-                                                             | Customer:                                     | Project:                                                                                                                                                           | Location:<br>-                   | Project Number: |
|----------------------------------------------------------------------------------|-----------------------------------------------|--------------------------------------------------------------------------------------------------------------------------------------------------------------------|----------------------------------|-----------------|
| 50 MM WAY PENDERGRASS, GA. 30567 PHONE: 706-824-7500 800-241-3460                | PENDERGRASS