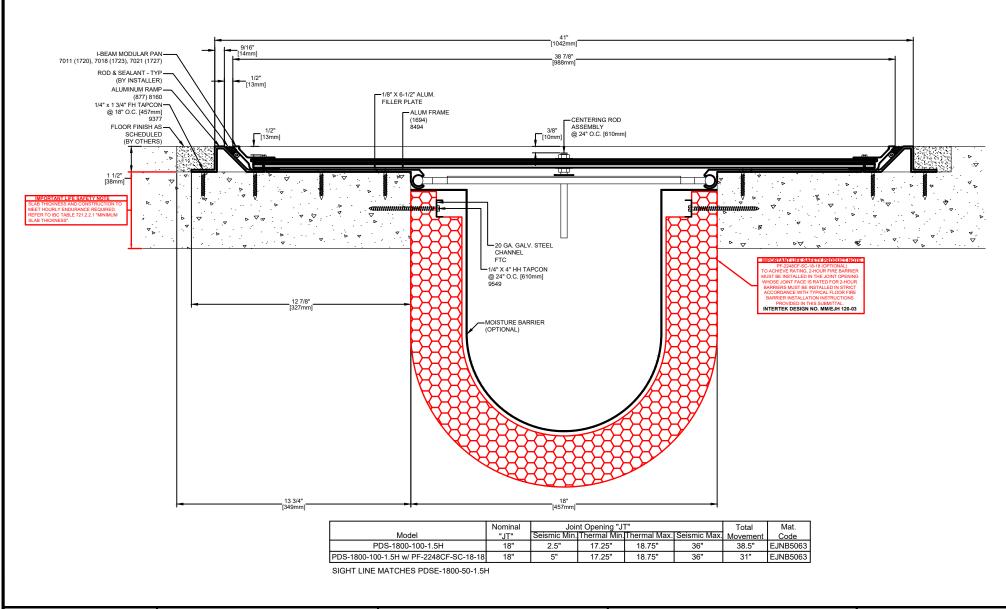

Project: Project Number: Representative: Customer: Location: RIGHTS OF DESIGN 50 MM WAY MMPENDERGRASS, GA. 30567 All rights of design, detail, engineering and/or PDS-1800-100-1.5H PHONE: 706-824-7500 invention contained herein are the property of 800-241-3460 MM Systems and hereby reserved and are not to be Drawing Number: 706-824-7501 MM SYSTEMS FAX: Drawn by: Scale: reproduced or provided to any other party. NTS MM Systems reserves the right to amend or withdraw BOO **EJNB5063** www.mm.systems any information contained herein without notice and Issue Date: SHT. 1 OF 1 will not be liable for any inaccuracy or ambiguity of 08-25-21 For Spec-Data, Installation Guides, or movement requirements, contact MM Systems said information.