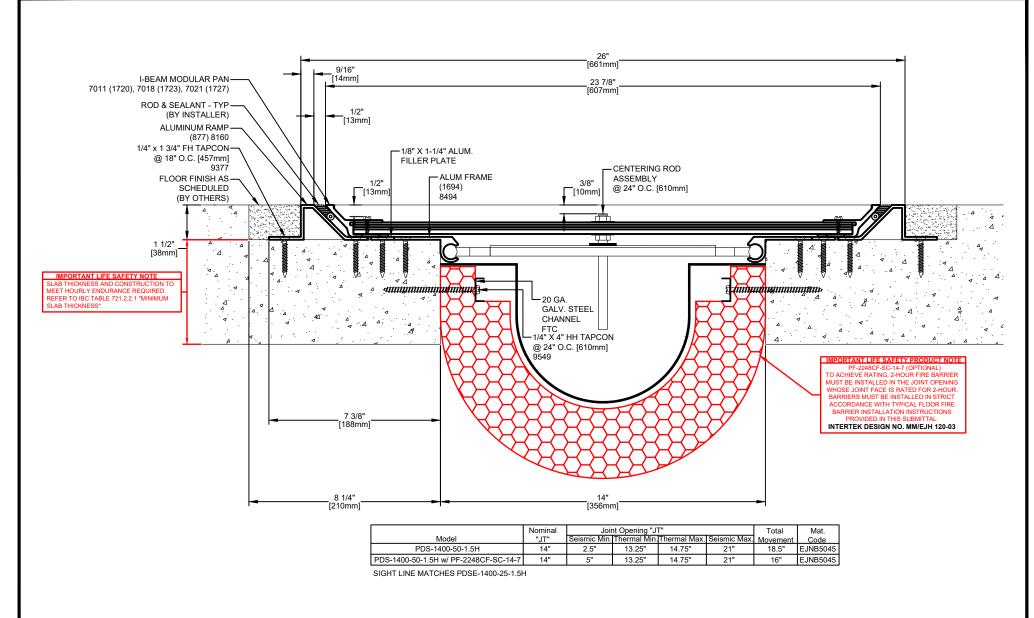

Project: Project Number: Representative: Customer: Location: RIGHTS OF DESIGN 50 MM WAY M MPENDERGRASS, GA. 30567 All rights of design, detail, engineering and/or PDS-1400-50-1.5H PHONE: 706-824-7500 invention contained herein are the property of 800-241-3460 MM Systems and hereby reserved and are not to be Drawing Number: FAX: 706-824-7501 Drawn by: Scale: MM SYSTEMS reproduced or provided to any other party. BOO NTS MM Systems reserves the right to amend or withdraw **EJNB5045** www.mm.systems any information contained herein without notice and Issue Date: SHT. 1 OF 1 will not be liable for any inaccuracy or ambiguity of 08-25-21 For Spec-Data, Installation Guides, or movement requirements, contact MM Systems said information.