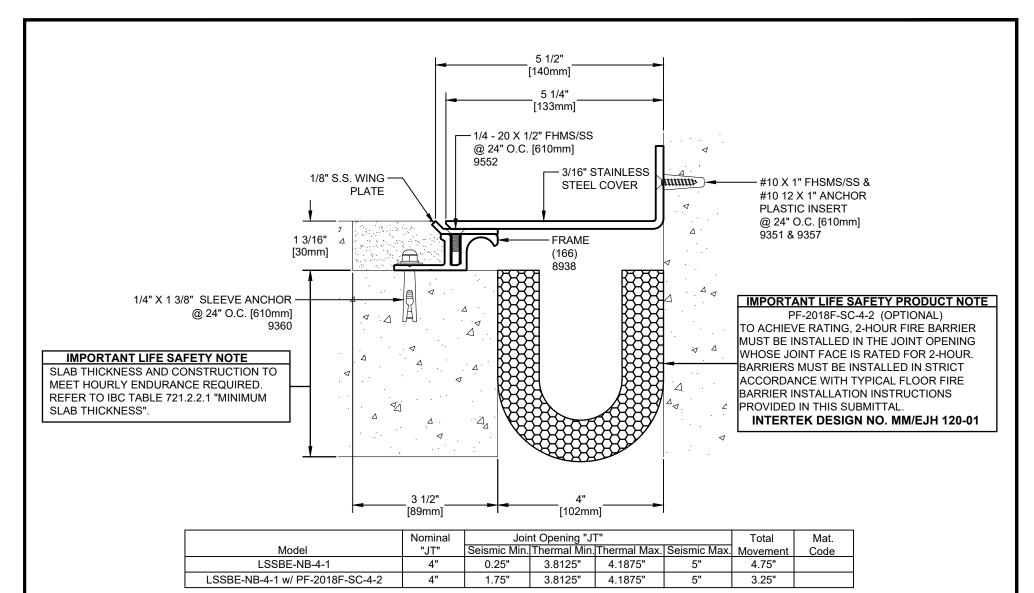

**USE WITH LSSB-4-2** 

Representative: Customer: Project Number: Project: Location: RIGHTS OF DESIGN 50 MM WAY M MLSSBE-NB-4-1 All rights of design, detail, engineering and/or PENDERGRASS, GA. 30567 invention contained herein are the property of MM PHONE: 706-824-7500 Model: Systems Corporation and hereby reserved and are not 800-241-3460 MM SYSTEMS Drawn by: Scale: **Drawing Number:** to be reproduced or provided to any other party. MM 706-824-7501 Systems Corporation reserves the right to amend or BOO NTS withdraw any information contained herein without Issue Date: www.mmsystemscorp.com notice and will not be liable for any inaccuracy or SHT. . OF . 09-06-17 For Spec-Data, Installation Guides, or movement requirements, contact MMSC ambiguity of said information.